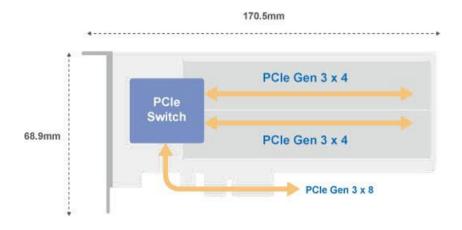

-height brackets are also included                                                                                                      |
| Dimensions (L x W x H) | 170.5 × 68.9 × 19.3 mm                                                                                                                                                                  |
| Note [NAS]             | Recommended models (please update your NAS to latest version)                                                                                                                           |
| Note [PC]              | Note: The system BIOS and Operating System (OS) must<br>be capable of supporting a PCIe NVMe SSD. Please refer<br>to the technical manual of your system or consult with the<br>vendor. |

Architecture Diagram