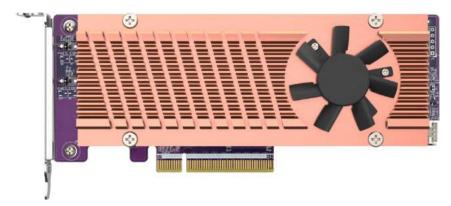

## QM2-2P-384A

## Dual M.2 22110/2280 PCIe NVMe SSD expansion card

| Connector              | 2 x M.2 22110 or 2280 PCIe (Gen3 x 4) NVMe SSD slots                                                                                                                                    |
|------------------------|-----------------------------------------------------------------------------------------------------------------------------------------------------------------------------------------|
| PCIe and Lanes         | PCle Gen3 x8                                                                                                                                                                            |
| Bracket                | Low-profile (default). Low-profile flat and Full-height brackets are also included                                                                                                      |
| Dimensions (L x W x H) | 170.5 × 68.9 × 19.3 mm                                                                                                                                                                  |
| Note [NAS]             | Recommended models (please update your NAS to latest version)                                                                                                                           |
| Note [PC]              | Note: The system BIOS and Operating System (OS) must<br>be capable of supporting a PCIe NVMe SSD. Please refer<br>to the technical manual of your system or consult with the<br>vendor. |