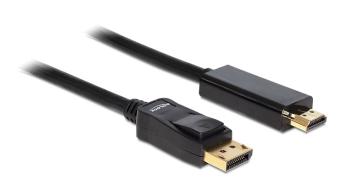

## Item No. 82587 Delock Cable Displayport 1.1 male > High Speed HDMI-A male passive 2 m black

## Description

This cable by Delock enables the connection between devices, e.g. a monitor, with HDMI connector to a Displayport interface.

2 m

## Specification

- Connectors:
- 1 x Displayport 20 pin male >
- 1 x High Speed HDMI-A 19 pin male
- Chipset: NXP PTN3361
- · Displayport 1.1 and High Speed HDMI specification
- Passive cable (level shifter), suitable only for graphics cards with DP++ output
- Signal direction: Displayport input > HDMI output
- · Cable gauge: 28 AWG
- · Cable diameter: ca. 6.5 mm
- Twisted-pair cabling
- Copper conductor
- · Gold-plated connectors
- Triple shielded cable
- Transfer of audio and video signals
- Data transfer rate up to 8.16 Gb/s
- Resolution up to 1920 x 1200 @ 60 Hz (depending on the system and the connected hardware)
- · Colour: black
- · Length incl. connectors: ca. 2 m