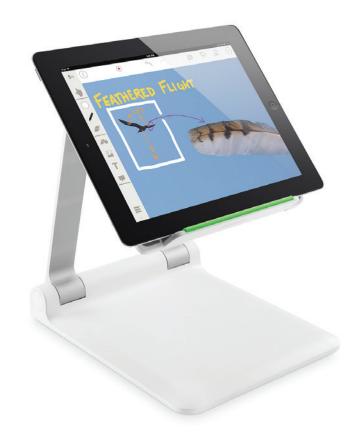

## **PORTABLE TABLET STAGE**

For Device:

iPad devices, tablets, smartphones, and e-readers up to 11 inches

#### CREATE AND SHARE YOUR WORK FROM ONE DEVICE

The Belkin Portable Tablet Stage is a travel-friendly stand designed to turn your tablet into an interactive tool for presenting, teaching, and sharing. The stand adjusts to ideal angles for recording, projecting, and reading, and also folds flat to travel easily wherever you go. The free Belkin Stage App offers more recording and drawing options, and integrated cable management keeps everything neat and organized.

## At a Glance:

- Stable, adjustable platform
- Captures images and live video of objects and text
- · Perfect for presentations and collaborating
- Folds into a flat, lightweight package
- Integrated cable management
- · Case-compatible design
- Works with the Belkin Stage<sup>™</sup> App