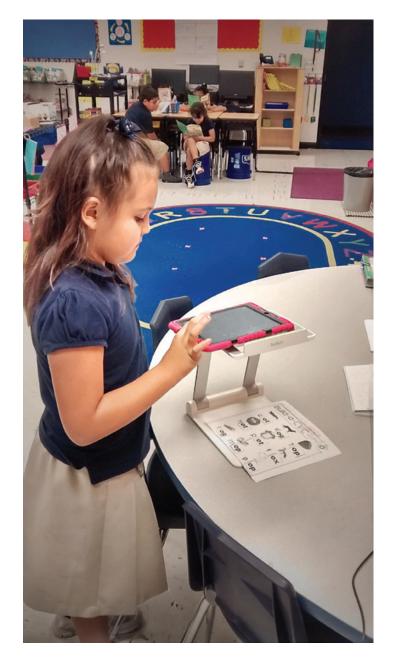

#### THE BELKIN DIFFERENCE

Pioneering technology and innovation for over 30 years.

Lightweight and portable, yet durable and resilient, this stand is the perfect tool for presenting and collaborating with others. Created specifically with the classroom in mind, this stand holds your device steady at ergonomic angles for recording, presenting, or reading. It partners with the Belkin Stage App for enhanced features and more versatile use.

#### CONVENIENTLY COMPATIBLE

Compatible with most tablets, smartphones, and their protective cases.