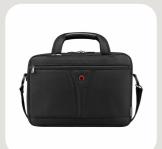

Product Description: 14" Laptop Slimcase with Tablet Pocket

Product Dimensions: 38w x 25h x 10d cm

15.0"w x 9.8"h x 3.9"d

**Max. Device Size:** 32.5w x 23h x 1.5d cm

**Product Weight:** 0.44 kg / 0.97 lbs **Product Volume:** 8 l / 488 cu in

Material: 97% Recycled polyester + 3% Other

materials

Carton Quantity: 5 pcs
Min. Order Quantity: 1000 pcs

When you want to elevate your mobile meeting game, choose the BC Up. Compact yet capacious, it's your launchpad for everyday success. Decked out in an exterior made from recycled PET bottles, it's sustainable, too. Inside there's space for a 14" laptop, a 10" tablet and a SmartOrg organizer to collate and tidy cables and chargers. Move on up.

## **Key Benefits**

- 100% of its main outer fabric made from recycled PET bottles
- · Padded laptop compartment
- Dedicated padded tablet pocket
- SmartOrg organizer
- Pass-Thru trolley sleeve
- Detachable, adjustable, padded shoulder strap
- Dual handles