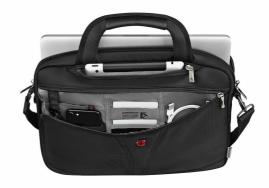

Material: 97% Recycled polyester + 3% Other

materials

Carton Quantity: 5 pcs
Min. Order Quantity: 1000 pcs

When you want to elevate your mobile meeting game, choose the BC Up. Compact yet capacious, it's your launchpad for everyday success. Decked out in an exterior made from recycled PET bottles, it's sustainable, too. Inside there's space for a 14" laptop, a 10" tablet and a SmartOrg organizer to collate and tidy cables and chargers. Move on up.

## **Key Benefits**

- 100% of its main outer fabric made from recycled PET bottles
- · Padded laptop compartment
- Dedicated padded tablet pocket
- SmartOrg organizer
- Pass-Thru trolley sleeve
- Detachable, adjustable, padded shoulder strap
- Dual handles