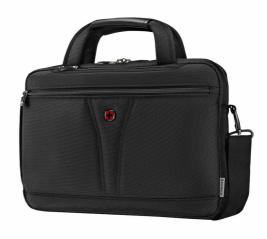

Product Description: 14" Laptop Slimcase with Tablet Pocket

Product Dimensions: 38w x 25h x 10d cm

15.0"w x 9.8"h x 3.9"d

**Max. Device Size:** 32.5w x 23h x 1.5d cm

**Product Weight:** 0.44 kg / 0.97 lbs **Product Volume:** 8 l / 488 cu in

Material: 97% Recycled polyester + 3% Other

materials

Carton Quantity: 5 pcs
Min. Order Quantity: 1000 pcs

When you want to elevate your mobile meeting game, choose the BC Up. Compact yet capacious, it's your launchpad for everyday success. Decked out in an exterior made from recycled PET bottles, it's sustainable, too. Inside there's space for a 14" laptop, a 10" tablet and a SmartOrg organizer to collate and tidy cables and chargers. Move on up.

## **Key Benefits**

- 100% of its main outer fabric made from recycled PET bottles
- · Padded laptop compartment
- Dedicated padded tablet pocket
- SmartOrg organizer
- Pass-Thru trolley sleeve
- Detachable, adjustable, padded shoulder strap
- Dual handles