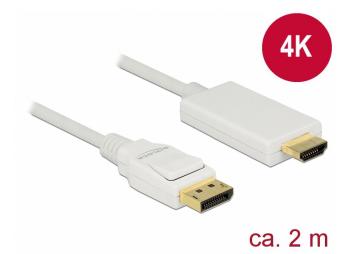

# Delock Cable DisplayPort 1.2 male > High Speed HDMI-A male passive 4K 2 m white

# **Specification**

- Connectors:
- 1 x DisplayPort 20 pin male >
- 1 x High Speed HDMI-A 19 pin male
- Chipset: Parade PS8402A
- DisplayPort 1.2a and High Speed HDMI specification
- Passive cable (level shifter), suitable only for graphics cards with DP++ output
- Signal direction: DisplayPort input > HDMI output
- · Cable gauge: 30 AWG
- · Cable diameter: ca. 6 mm
- Twisted-pair cabling
- Copper conductor
- · Gold-plated connectors
- Triple shielded cable
- Transfer of audio and video signals
- Data transfer rate up to 10.2 Gb/s
- Resolution up to 3840 x 2160 @ 30 Hz (depending on the system and the connected hardware)
- · Colour: white
- Length incl. connectors: ca. 2 m