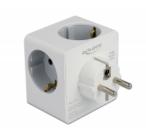

#### Make 3 out of 1

Whether in the kitchen, living area or office. There is a lack of free sockets. This multiple socket makes three out of one free grounded socket. The cube shape also provides a space-saving solution.

# **Specification**

· Connectors:

Input:

1 x plug CEE 7/7

Output:

3 x power socket CEE 7/3 with childproof lock

2 x USB Type-A female

1 x USB Type-CTM female