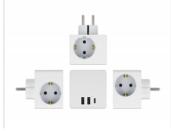

# **Specification**

· Connectors:

Input:

1 x plug CEE 7/7

Output:

3 x power socket CEE 7/3 with childproof lock

2 x USB Type-A female

1 x USB Type-CTM female

### Package content

- Extension socket
- User manual