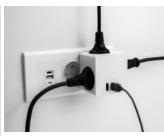

#### Make 3 out of 1

Whether in the kitchen, living area or office. There is a lack of free sockets. This multiple socket makes three out of one free grounded socket. The cube shape also provides a space-saving solution.

# **USB** charger included

The charger has been integrated so that the additional slots don't have to be occupied by chargers. In addition to the sockets, one USB Type-CTM and two USB Type-A charging ports are provided.