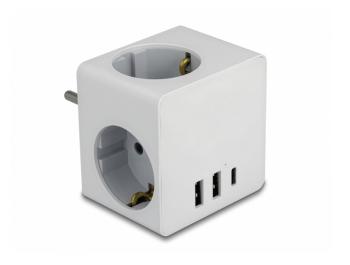

#### Make 3 out of 1

Whether in the kitchen, living area or office. There is a lack of free sockets. This multiple socket makes three out of one free grounded socket. The cube shape also provides a space-saving solution.

# **USB** charger included

The charger has been integrated so that the additional slots don't have to be occupied by chargers. In addition to the sockets, one USB Type-CTM and two USB Type-A charging ports are provided.

# **Specification**

· Connectors:

Input:

1 x plug CEE 7/7

Output:

3 x power socket CEE 7/3 with childproof lock

2 x USB Type-A female

1 x USB Type-CTM female