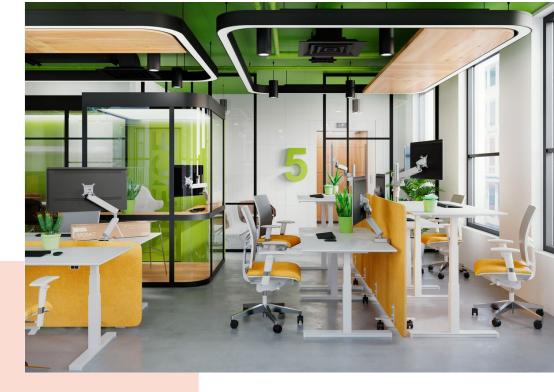

## MOMO 4137 Monitor Arm Motion Plus (white)

## **Key Benefits**

- Height Adjustable
- Suitable for one, two or a whole series of monitors
- Easy to assemble without tools
- Flexible modular system
- TÜV certified / 10-year guarantee

The ergonomic monitor arm for every workplace The MOMO 4137 is a dynamic monitor arm specially designed for monitors that are regularly adjusted in height, such as at flexible work stations. The monitor arm can bear screens up to 43 inches weighing up to 10 kg.