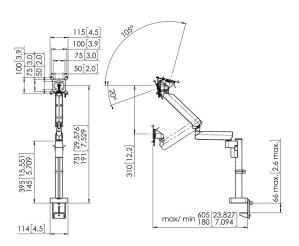

## **Specifications**

Article number (SKU) 7141371
Colour White

EAN single box 8712285353642

TÜV certified Yes

 Tilt
 Tilt -20°/+105°

 Turn
 Up to 180°

 Rotate
 Up to 180°

 Guarantee
 10 years

 Min. screen size (inch)
 10

Max. screen size (inch) 43 Max. height of interface (mm) 115 Max. width of interface (mm) 115 Adjustable depth True Adjustable height True Max. screen size (inch) 43 Min. weight load (kg) 1 Number of pivot points 3

Awards iF Product Design Award 2023 Red Dot

Product Design Award 2023

**Fixed** 

Height adjustment Mechanical spring

Max. center display 75

Universal or fixed hole pattern

Mounting Possibilities On and through desk