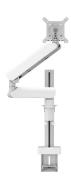

## MOMO 4137 Monitor Arm Motion Plus (white)

## **Key Benefits**

- Height Adjustable
- Suitable for one, two or a whole series of monitors
- Easy to assemble without tools
- Flexible modular system
- TÜV certified / 10-year guarantee

The ergonomic monitor arm for every workplace The MOMO 4137 is a dynamic monitor arm specially designed for monitors that are regularly adjusted in height, such as at flexible work stations. The monitor arm can bear screens up to 43 inches weighing up to 10 kg.