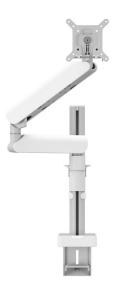

## MOMO 4137 Monitor Arm Motion Plus (white)

## **Key Benefits**

- Height Adjustable
- Suitable for one, two or a whole series of monitors
- Easy to assemble without tools
- Flexible modular system
- TÜV certified / 10-year guarantee

The ergonomic monitor arm for every workplace The MOMO 4137 is a dynamic monitor arm specially designed for monitors that are regularly adjusted in height, such as at flexible work stations. The monitor arm can bear screens up to 43 inches weighing up to 10 kg.