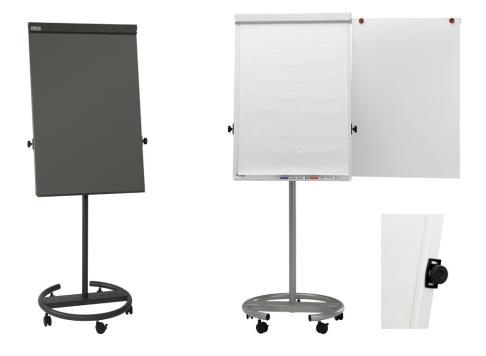

## Flipchart, Functional, Mobile

Powder-coated steel board, 70 x 100 cm, magnetic. Cover flap also with sharp edge for tearing off the sheets. Horizontal individual and slidable pad holders for all standard pads. Guarantee: 3 year.

Height adjustable from 172 cm (lowest position) to 196 cm (highest position). 5 castors and the round form of the base ensure easy transport without effort. With 2 pull-out rods, including 4 maulys for holding the sheets in place. When rods are not in use, they can be parked on the reverse side. Wide tray for flipchart accessories, markers etc.. Colour-Code 89: Noble surface, anthracite-metallic-fine structure.