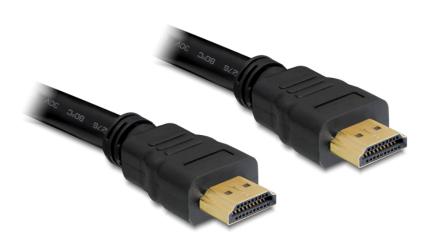

# Delock Cable High Speed HDMI with Ethernet – HDMI A male > HDMI A male 10 m

# Description

This High Speed HDMI with Ethernet cable by Delock complies with the latest HDMI standard and combines fast data transfer as well as audio-/ video- and Ethernet connection. Thus you can connect e.g. your PC or o DVD / Blu-ray drive to a monitor or TV. The HDMI-A interface is downwards compatible to its forerunners and enables you to use your existing devices. The higher cable gauge and the twisted data lines ensures a safe connection even for this cable length.

## Specification

- Connector:
  - High Speed HDMI-A 19 pin male > High Speed HDMI-A 19 pin male
- High Speed HDMI with Ethernet (HEC) specification
- Cable gauge: 24 AWG
- Cable diameter: ca. 9.5 mm
- Twisted-pair cabling
- Copper conductor
- Gold-plated connector
- Transfer of audio- and video signals
- Data transfer rate up to 10.2 Gb/s
- Supports resolution up to 4096 x 2160 Pixel (4K)
- 3D support up to 1080p in two video streams with each 60 picture per second
- Up to 120 Hz refresh rate
- Contains the new Audio Return Channel (ARC)
- Uses new advanced colour space for presentation of digital pictures
- Supports Dolby® TrueHD and DTS-HD Master Audio<sup>TM</sup>
- More lively and natural colours
- Colour: black
- Cable length: ca. 10 m