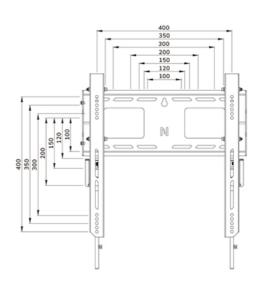

### **GENERAL**

Min. screen size\* 32 inch
Max. screen size\* 75 inch

Max. weight 100 kg (per screen)

Screens

VESA minimum 100x100 mm

VESA maximum 400x400 mm

Distance to wall 4,2 cm

#### **FUNCTIONALITY**

Type Fixed Height adjustment 1 cm

Lockable - Padlock not

included

Height 48,8 cm
Width 48,6 cm
Depth 4,2 cm
Adjustment type Manual

The LEVEL-750 wall mount has a profile depth of 4,2 cm and is suitable for screens that meet VESA hole pattern 100x100 to 400x400 mm. Its quickly connectable wall plate allows for multiple screen mounting, while a clever kickstand service position provides easy access to cables and connectors. Additionally, the wall plate is designed with specific cut-outs for wall sockets and securing devices and cables. It features various perforated holes for easy tie-wrap cable fixing and provides space for cable storage, ensuring a clean and tidy finishing.