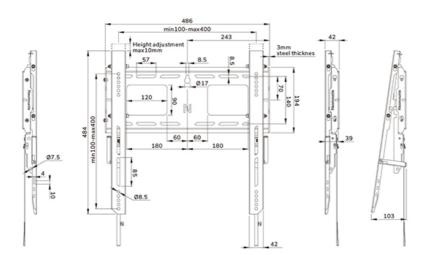

### **GENERAL**

Min. screen size\* 32 inch
Max. screen size\* 75 inch

Max. weight 100 kg (per screen)

Screens

VESA minimum 100x100 mm

VESA maximum 400x400 mm

Distance to wall 4,2 cm

#### **FUNCTIONALITY**

Type Fixed Height adjustment 1 cm

Lockable - Padlock not

included

Height 48,8 cm
Width 48,6 cm
Depth 4,2 cm
Adjustment type Manual

The LEVEL-750 wall mount has a profile depth of 4,2 cm and is suitable for screens that meet VESA hole pattern 100x100 to 400x400 mm. Its quickly connectable wall plate allows for multiple screen mounting, while a clever kickstand service position provides easy access to cables and connectors. Additionally, the wall plate is designed with specific cut-outs for wall sockets and securing devices and cables. It features various perforated holes for easy tie-wrap cable fixing and provides space for cable storage, ensuring a clean and tidy finishing.