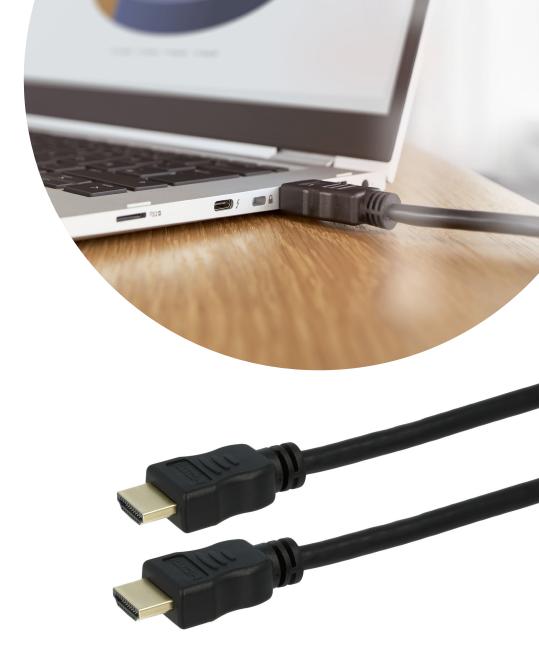

## **HDMI Cable**

Article number: see below

This high-speed HDMI cable with Ethernet supports video resolutions up to 3.840 x 2160 at 60Hz. The integrated HDMI Ethernet Channel enables network connectivity. In addition, the cable supports 3D content as well high-quality audio transfer. HDMI can be found on many current LCD TVs, monitors, notebooks and other devices.

## **Specifications**

| Product type          | Monitor cable / adapter      |
|-----------------------|------------------------------|
| Connectors            | HDMI(A), HDMI(A)             |
| Connector gender      | Male - male                  |
| Bidirectional         | Yes                          |
| Cable length          | 2 m                          |
| Certifications        | HDMI High Speed              |
| Resolution (max.)     | 3.840 x 2.160 Pixel at 60 Hz |
| Design                | Passive                      |
| Transfer rate         | 18 Gbit/s                    |
| HDMI Ethernet Channel | Yes                          |
| Shielding             | Gold-plated contacts         |
| Colour                | Black                        |