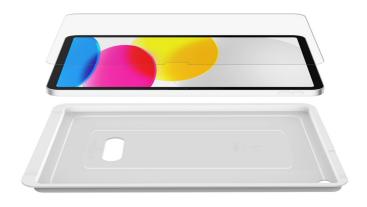

# **TemperedGlass Screen Protector**

ScreenForce TemperedGlass Screen Protector for iPad is manufactured from high-quality Japanese Asahi glass – famed for transparency and clarity. The tempering process adds strength to provide advanced impact and scratch protection that withstands daily wear and tear. The real glass material has a smooth, tactile finish that looks, feels and reacts like the screen beneath.

### Package Includes

- TemperedGlass Screen Protector
- Easy Align tray
- Cleaning cloth
- Dust removal sticker

### **Technical Specifications**

- Premium Japanese tempered glass
- Glass composition looks and feels like the natural screen
- Ultra-slim at only 0.33mm