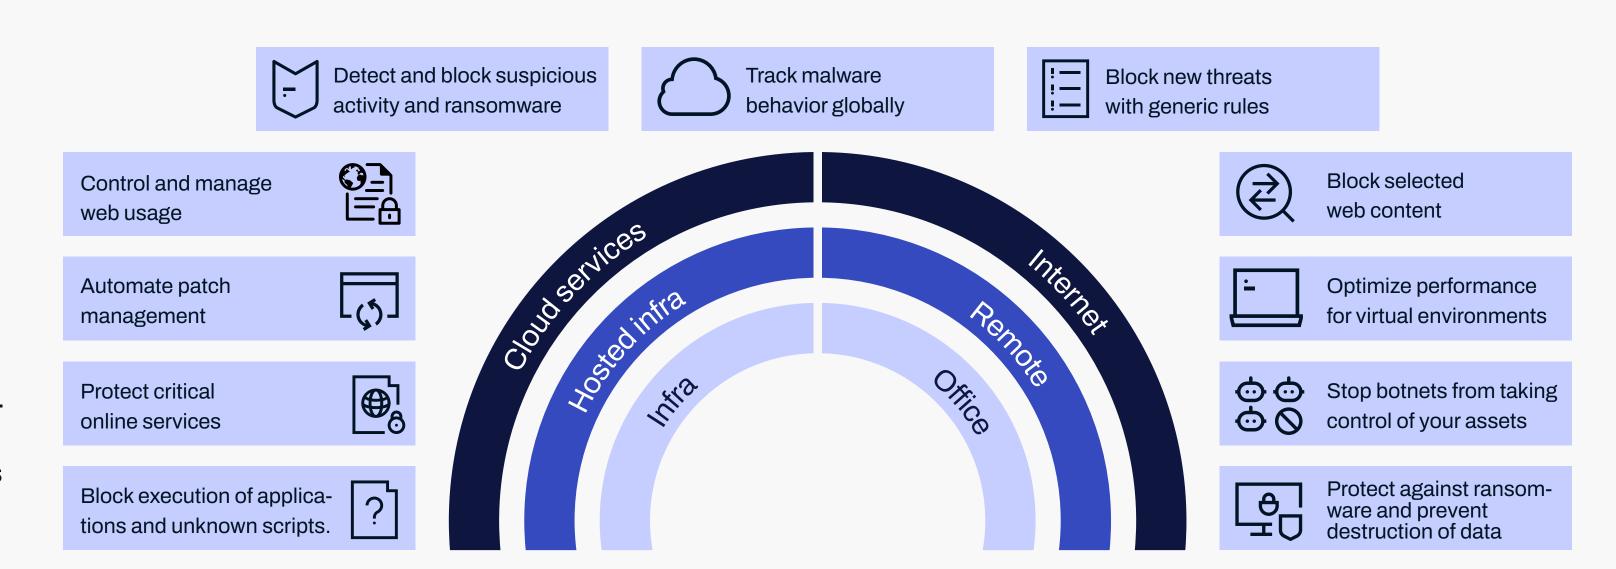

#### Seamless security

WithSecure™ Business Suite brings best of breed security features together seamlessly, leaving no place for vulnerabilities. At it's heart is Policy Manager, a scalable control center that enables you to manage all security applications.

- Control the whole IT environment with one versatile tool.
- Complete, uncompromised security to ensure safe business.
- **Performance and scalability** for companies of all sizes and different structures.
- Reliable security that lets you focus on your core business.
- Simple to use, update, and purchase.
- Designed to have minimal impact on system performance.