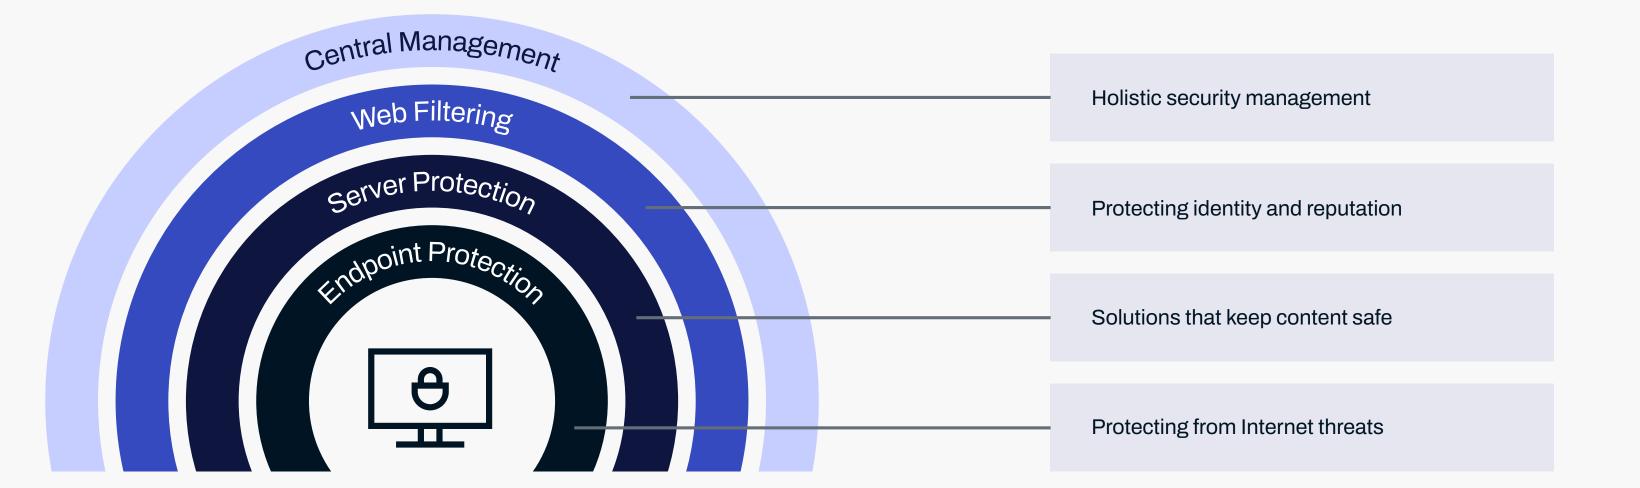

#### Seamless security

WithSecure™ Business Suite brings best of breed security features together seamlessly, leaving no place for vulnerabilities. At it's heart is Policy Manager, a scalable control center that enables you to manage all security applications.

- Control the whole IT environment with one versatile tool.
- Complete, uncompromised security to ensure safe business.
- **Performance and scalability** for companies of all sizes and different structures.
- Reliable security that lets you focus on your core business.
- Simple to use, update, and purchase.
- Designed to have minimal impact on system performance.

**Mac security** 

**Linux security** 

**Windows security** 

Security management

Patch management

**Virtual security** 

**Server protection** 