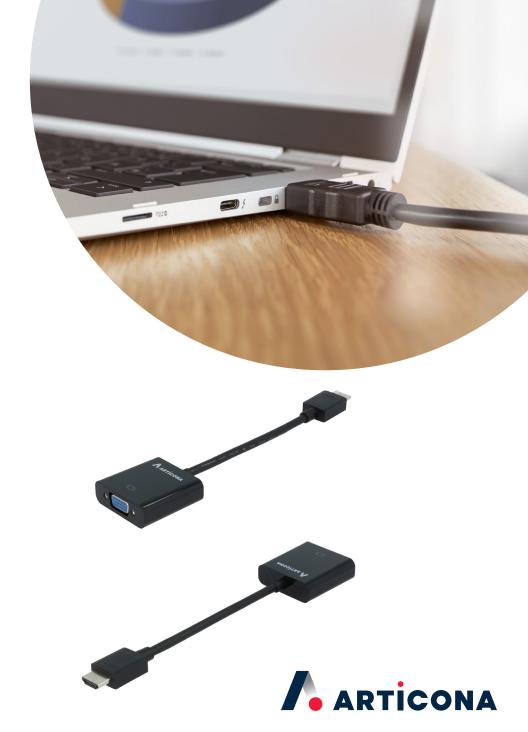

## **HDMI - VGA Adapter**

Article number: 908977

The HDMI-to-VGA adapter was designed to connect analogue devices such as VGA projectors or monitors to an HDMI port on your notebook or Ultrabook. It converts digital signals to analogue VGA signals, which are often required for projectors or monitors. The compact adapter delivers excellent picture quality at an affordable price.

- HDMI to VGA adapter with short cable
- Great price/performance ratio
- Power supply via HDMI
- Compact design
- Ideal for notebooks with HDMI
- High resolution of up to 1080p

## **Specifications**

| Product type      | Monitor cable / adapter       |
|-------------------|-------------------------------|
| Connectors        | VGA (HD15)   HDMI             |
| Connector gender  | Male - female                 |
| Bidirectional     | No                            |
| Design            | Active                        |
| Cable length      | 0.15 m                        |
| Certifications    | DisplayPort 1.2               |
| Resolution (max.) | 1.920 x 1.080 Pixel bei 60 Hz |
| Colour            | Black                         |