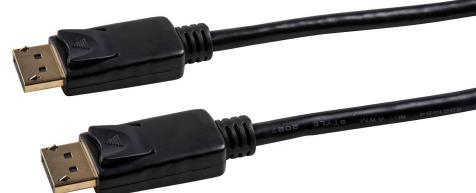

## DisplayPort Cable 1.2 m/m, black

Article number: see below

DisplayPort is the new standard for digital display interfaces. It transfers both audio and video and was developed by VESA. The plug locks into place when inserted and can only released by pressing a button.

- DisplayPort 1.2 cable
- Supports Ultra HD resolutions of 3840 x 2160 at 60 Hz
- · Gold-plated connectors with shielded casing
- Triple shielded (2x aluminium foil, 1x braid)
- Up to 21.6 Gbps of bandwidth