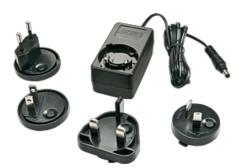

With this practical power pack you have the correct wall plug for the socket both at home and abroad. Contains 4 exchangeable power supply plugs for Europe, Great Britain, North America and Asia, the input voltage may be within the range of 100V to 240V.

## Features 4 different connectors for use in:

Great Britain Europe Hong Kong Singapore USA Canada Taiwan Japan China Australia New Zealand