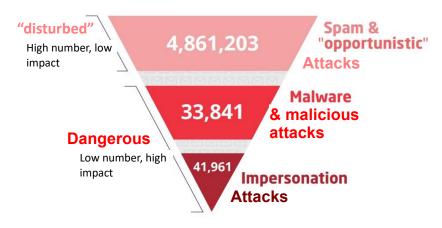

#### **Bechtle Managed Service - Easy connection, great benefits**

Enjoy the benefits of the Mimecast platform paired with Bechtle's implementation and support services.

Email vulnerability assessments compare the effectiveness of Mimecast's email security services with others. Over the course of 2021, Mimecast re-scanned 75,436,482 emails that were originally scanned by other vendors and deemed safe.