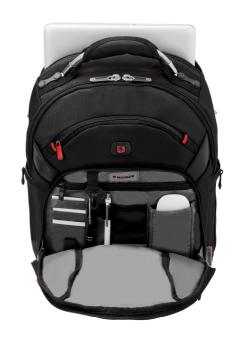

## **Key Benefits**

- Padded 15" MacBook Pro compartment and dedicated iPad pocket feature anti-scratch lining
- · CaseBase stabilizing platform keeps bag standing
- Quick Pocket for easy access to essentials
- Pass-Thru trolley sleeve for easy travel with wheeled luggage