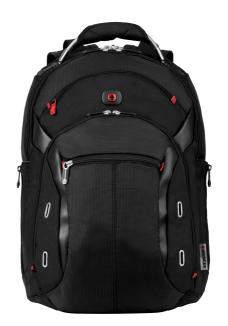

with iPad Pocket

**Product Category** Backpacks 600627 **Article Number** 

**EAN Code** 7613329007853

Product Dimensions 34w x 45h x 21d cm (rounded)

13.4"w x 17.7"h x 8.3"d

**Product Weight** 1.04 kg / 2.29 lbs **Product Volume** 17 I / 1037 cu in

Color Black **Material** Polyester **Carton Quantity** 3 pieces 1002 Min. Order Quantity