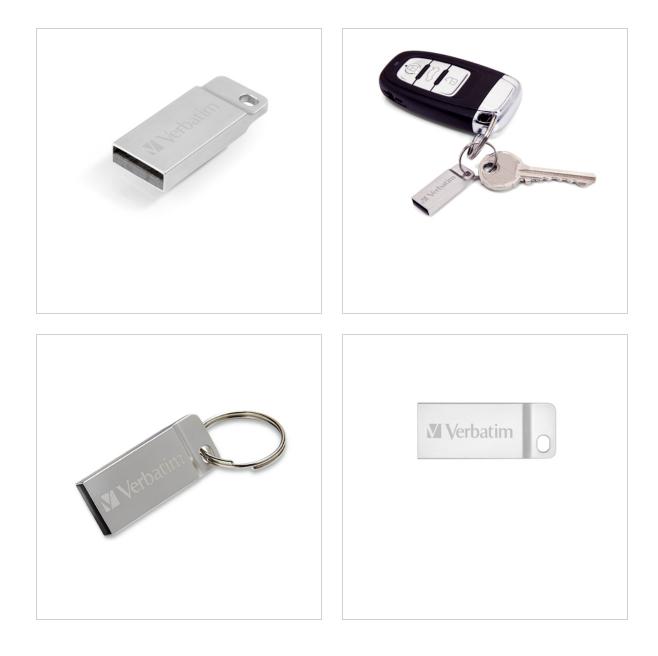

## Metal Executive USB 2.0 Drive 32GB

The Metal Executive USB 2.0 Drive has a small, sleek metal casing which makes it incredibly tough and able to withstand the demands of everyday life.

Product Number: 98749

## Product Information

- Ultra small metal housing
- Tough, waterproof & dustproof design
- Includes a convenient metal key ring
- Capacities avaliable: 16GB, 32GB & 64GB
- Stylish Silver colour

## Specifications

- Weight: 3.6 grams approx
- Dimensions: 29 x 15 x 5.5mm (LxWxH)
- Interface: USB 2.0
- Power Source: USB Bus
- · Pack Contents: Metal Executive USB 2.0 Drive & metal key ring.

Verbatim Europe - <u>www.verbatim-europe.com</u>