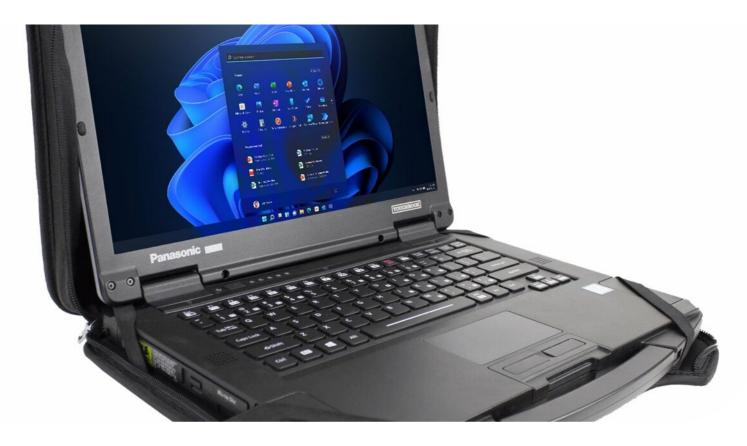

## **Infocase Always-on Case**

## **PCPE-INF55AO**

The Infocase Always-On Case (PCPE-INF55AO) provides a protective and convenient carrying solution for the TOUGHBOOK 55.

## **Key Features**

Carry case specifically for the TOUGHBOOK 55

Shoulder strap included

D-rings for use with user harness

X-strap on rear

Accommodates standard and performance models

## PCPE-INF55AO

https://eu.connect.panasonic.com/d e/en/products/toughbook/pcpeinf55ao

| Dimensions    | 375 x 89 x 292 mm / 14.75 x 3.5 x 11.5" |
|---------------|-----------------------------------------|
| Weight        | 870g / 1.91 lb                          |
| Warranty      | 12 month                                |
| Compatibility | TOUGHBOOK 55                            |