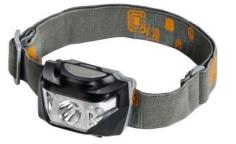

## 00136693 160 LED Headlight

Highlightstext:

- Ideal for workshops, car breakdowns, leisure, camping, home use, jogging and hiking

- Shockproof thanks to particularly sturdy LED technology
- LED lights are economical and thus more durable than conventional lamps
- LED lights are brighter than conventional lamps
- Light direction can be adjusted vertically

- Lightweight headlight with pleasant-to-wear, elastic and length-adjustable headband

- 5-stage switchable: 1 LED white: very bright light, bright light, dimmed light; 2
- LEDs red: continuously illuminating, flashing light

**Technical Details:** 

- Luminous Intensity: 160 Lumens
- Number of LEDs: 3
- Depth (Body): 3.2 cm
- Height (Body): 4.3 cm
- Weight: 52 g
- Width (Body): 6.8 cm
- Battery Type: Micro AAA
- Lighting Hours: 6,5 h
- Number of Batteries: 3
- Light Range: 85 m
- Colour of Tape: Grey/Orange
- Colour of the Housing: Black
- LED Colour: Red/White