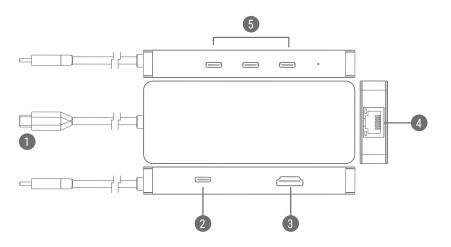

## **Appearance & Interface Description**

- 1. Type-C Input
- 2. Type-C 100W PD Charging port
- 3. 4K Ultra HD: 4K@60Hz or 4K@30Hz
- 4. Gigabit Ethernet: 10 / 100 / 1000Mbps bandwidth
- 5. 3 × Type-C 10Gbps Data Transmission