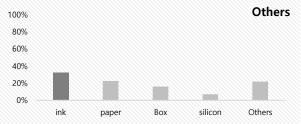

## Analysis of Main materials

| Metals (7.0%) |       | Plastics (0.4%) |       | Electrical parts (92.1%) |       | Others (0.5%) |       |
|---------------|-------|-----------------|-------|--------------------------|-------|---------------|-------|
| Gold          | 82.3% | PC+G/F          | 68.9% | РСВ                      | 82.9% | ink           | 32.3% |
| Aluminum      | 10.0% | PC              | 8.1%  | LCD                      | 14.1% | paper         | 22.6% |
| Palladium     | 4.1%  | PC+PMMA         | 4.6%  | Battery                  | 3.0%  | Вох           | 16.0% |
| Copper        | 2.3%  | TPE             | 4.3%  | solder                   | 0.0%  | silicon       | 7.2%  |
| Others        | 1.3%  | Others          | 14.1% | flux                     | 0.0%  | Others        | 21.8% |