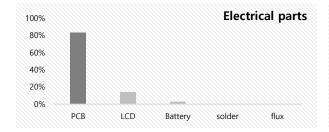

## Analysis of Main materials

| Metals (7.0%) |       | Plastics (0.4%) |       | Electrical parts (92.1%) |       | Others (0.5%) |       |
|---------------|-------|-----------------|-------|--------------------------|-------|---------------|-------|
| Gold          | 82.3% | PC+G/F          | 68.9% | РСВ                      | 82.9% | ink           | 32.3% |
| Aluminum      | 10.0% | PC              | 8.1%  | LCD                      | 14.1% | paper         | 22.6% |
| Palladium     | 4.1%  | PC+PMMA         | 4.6%  | Battery                  | 3.0%  | Вох           | 16.0% |
| Copper        | 2.3%  | TPE             | 4.3%  | solder                   | 0.0%  | silicon       | 7.2%  |
| Others        | 1.3%  | Others          | 14.1% | flux                     | 0.0%  | Others        | 21.8% |