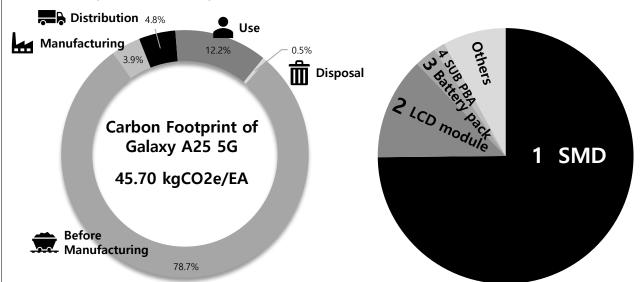

## **Product Environmental Profile**

- Samsung Galaxy A25 5G



## Analysis of Life cycle phases and Main modules



## Analysis of Main materials

| Metals (7.0%) |       | Plastics (0.4%) |       | Electrical parts (92.1%) |       | Others (0.5%) |       |
|---------------|-------|-----------------|-------|--------------------------|-------|---------------|-------|
| Gold          | 82.3% | PC+G/F          | 68.9% | РСВ                      | 82.9% | ink           | 32.3% |
| Aluminum      | 10.0% | PC              | 8.1%  | LCD                      | 14.1% | paper         | 22.6% |
| Palladium     | 4.1%  | PC+PMMA         | 4.6%  | Battery                  | 3.0%  | Вох           | 16.0% |
| Copper        | 2.3%  | TPE             | 4.3%  | solder                   | 0.0%  | silicon       | 7.2%  |
| Others        | 1.3%  | Others          | 14.1% | flux                     | 0.0%  | Others