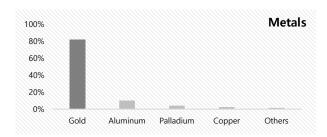

## Analysis of Main materials

| Metals (7.0%) |       | Plastics (0.4%) |       | Electrical parts (92.1%) |       | Others (0.5%) |       |
|---------------|-------|-----------------|-------|--------------------------|-------|---------------|-------|
| Gold          | 82.3% | PC+G/F          | 68.9% | РСВ                      | 82.9% | ink           | 32.3% |
| Aluminum      | 10.0% | PC              | 8.1%  | LCD                      | 14.1% | paper         | 22.6% |
| Palladium     | 4.1%  | PC+PMMA         | 4.6%  | Battery                  | 3.0%  | Вох           | 16.0% |
| Copper        | 2.3%  | TPE             | 4.3%  | solder                   | 0.0%  | silicon       | 7.2%  |
| Others        | 1.3%  | Others          | 14.1% | flux                     | 0.0%  | Others        | 21.8% |