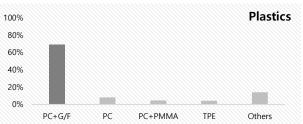

## Analysis of Main materials

| Metals (7.0%) |       | Plastics (0.4%) |       | Electrical parts (92.1%) |       | Others (0.5%) |       |
|---------------|-------|-----------------|-------|--------------------------|-------|---------------|-------|
| Gold          | 82.3% | PC+G/F          | 68.9% | РСВ                      | 82.9% | ink           | 32.3% |
| Aluminum      | 10.0% | PC              | 8.1%  | LCD                      | 14.1% | paper         | 22.6% |
| Palladium     | 4.1%  | PC+PMMA         | 4.6%  | Battery                  | 3.0%  | Вох           | 16.0% |
| Copper        | 2.3%  | TPE             | 4.3%  | solder                   | 0.0%  | silicon       | 7.2%  |
| Others        | 1.3%  | Others          | 14.1% | flux                     | 0.0%  | Others        | 21.8% |