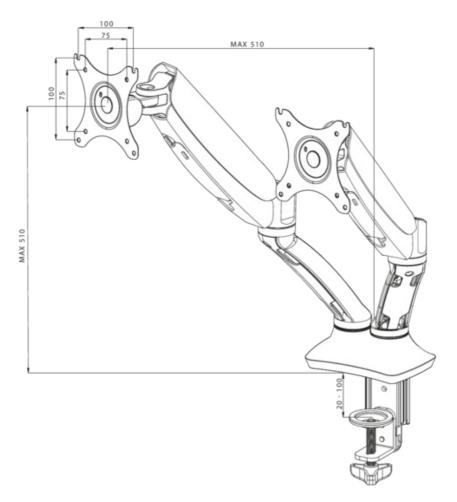

## 1. SPECIFICATION

| TYPE              | gas spring desk mount for desktop monitor |
|-------------------|-------------------------------------------|
| NUMBER OF SCREENS | 2                                         |
| DESK MOUNT        | desk clamp or desk grommet                |
| SCREEN SIZE       | 10" - 27"                                 |
| HEIGHT ADJUSTMENT | 0 - 399 mm                                |
| SCREEN ROTATION   | PIVOT 90°                                 |
| TILT              | -85° - 15°                                |
| SWIVEL            | 360°                                      |
| MAX WEIGHT        | 5 kg                                      |
| MIN WEIGHT        | 1.5 kg                                    |
| VESA MINIMUM      | 75 x 75 mm                                |
| VESA MAXIMUM      | 100 x 100 mm                              |
| COLOUR            | 'black'                                   |