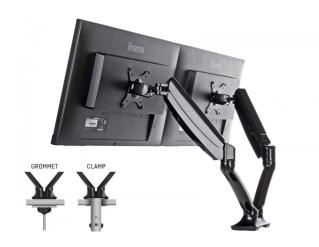

## Sleek and stylish dual gas spring arm

The iiyama DS3002C-B1 is a desk mount (grommet or clamp) for two flat screens up to 27". Using the arm you save space on your desk and thanks to the cable management system it is easier to keep your workplace tidy. But what is more important, offering broad adjustment capabilities including tilt, swivel, height and rotation, the dual gas spring arm makes sure you can easily adjust the position of the screens to your preferences assuring ergonomic body posture.

## 1. SPECIFICATION

| TYPE              | gas spring desk mount for desktop monitor |
|-------------------|-------------------------------------------|
| NUMBER OF SCREENS | 2                                         |
| DESK MOUNT        | desk clamp or desk grommet                |
| SCREEN SIZE       | 10" - 27"                                 |
| HEIGHT ADJUSTMENT | 0 - 399 mm                                |
| SCREEN ROTATION   | PIVOT 90°                                 |
| TILT              | -85° - 15°                                |
| SWIVEL            | 360°                                      |
| MAX WEIGHT        | 5 kg                                      |
| MIN WEIGHT        | 1.5 kg                                    |
| VESA MINIMUM      | 75 x 75 mm                                |
| VESA MAXIMUM      | 100 x 100 mm                              |
| COLOUR            | 'black'                                   |