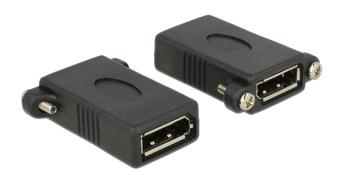

# Delock Adapter DisplayPort 1.1 female > DisplayPort female panel-mount

## Description

This adapter by Delock can be used to extend a DisplayPort connection and to connect various devices. The female port can be attached with two screws, e.g. to a slot bracket, a cable duct or an enclosure with the corresponding opening. In this way, it is possible to install a DisplayPort connector in an easily accessible position.

#### Connector:

- 1 x DisplayPort 20 pin female with screw nuts for installation >
- 1 x DisplayPort 20 pin female
- Screw type: #4-40 UNC
- Mounting hole ca. 18 x 7 mm, screw hole pitch ca. 27 mm
- DisplayPort 1.1 specification
- Pin 20 is connected (supports 3.3 V)
- Supports a resolution up to 1920 x 1080 @ 60 Hz
- (depending on the system and the connected hardware)
- Gold-plated connector
- · Colour: black
- Dimensions (LxWxH): ca. 42,2 x 35,3 x 13,3 mm