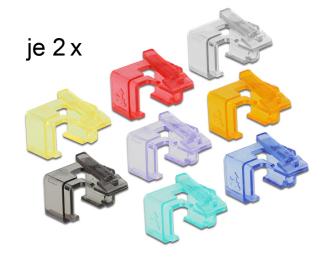

Available in different colors, it can also be used for cable marking.

### **Specification**

- Assorted colors (2 of each: transparent, red, blue, black, green, purple, yellow, orange)
- With perforation to fit different plugs
- Dimensions (LxWxH): ca.17.2 x 14.0 x 14.0 mm