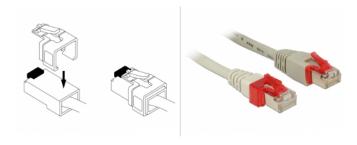

## Description

It is a common problem with patch cords that the latch for locking in the RJ45 socket breaks off. With this clip from Delock you can easily and quickly repair the damaged network connector. The repair clip is attached on the connector and replaces the missing latch.