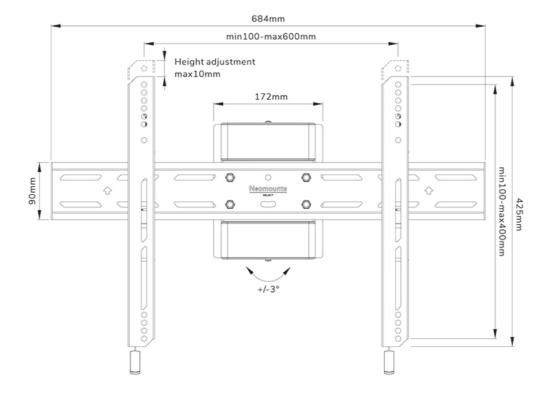

### **FUNCTIONALITY**

 Type
 Fixed

 Rotate (degrees)
 +3°, -3°

 Height
 42,5 cm

 Width
 68,4 cm

 Depth
 6,7 cm

Adjustment type Micro adjustment
Lockable Lockable - Lock
included

The WL30S-910BL16 has a depth of 6,7 cm and is suitable for screens that meet VESA hole pattern 100x100 to 600x400 mm. It is possible to lock the mount using the included anti-theft screw or a padlock (not included).