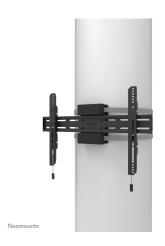

### Neomounts Select WL30S-910BL16 fixed pillar mount for 40-75" screens - Black

The Neomounts Select WL30S-910BL16 is a fixed pillar mount for screens up to 75" with a maximum weight capacity of 50 kg. The mount is suitable for Ø25-100 cm cylinder, square and rectangular pillars. Individual bracket height and level adjustment are available for the perfect installation.

The mount features a nifty magnetic pull & release system, that allows you to attach the TV in a wink of an eye and secure the TV in safe and solid manner. Afterwards, the pull & release straps can be easily hidden behind the screen by clicking the magnet to the mount. The ratchet clamp ensures easy installation, as well as the separate magnetic spirit level tool that is included.