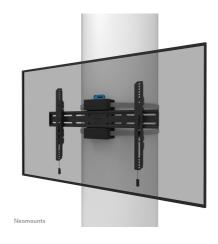

### Neomounts Select WL30S-910BL16 fixed pillar mount for 40-75" screens - Black

The Neomounts Select WL30S-910BL16 is a fixed pillar mount for screens up to 75" with a maximum weight capacity of 50 kg. The mount is suitable for Ø25-100 cm cylinder, square and rectangular pillars. Individual bracket height and level adjustment are available for the perfect installation.

The mount features a nifty magnetic pull & release system, that allows you to attach the TV in a wink of an eye and secure the TV in safe and solid manner. Afterwards, the pull & release straps can be easily hidden behind the screen by clicking the magnet to the mount. The ratchet clamp ensures easy installation, as well as the separate magnetic spirit level tool that is included.