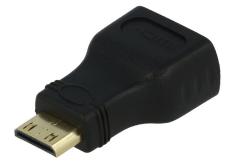

## HDMI - Mini-HDMI Adapter

Article number: 771166

Adapter for connecting HDMI-A with HDMI-C (mini-HDMI). The gold-plated contacts ensure a perfect connection. The adapter supports HDMI High Speed with Ethernet standard, is backwards compatible and thus ideally suited for 480i, 480p, 720p, 1080i, 1080p, 1440p and 2160p image formats.

• With gold-plated contacts

Compact adapter from HDMI mini to HDMI