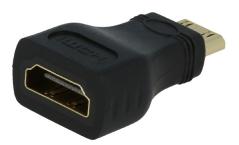

## HDMI - Mini-HDMI Adapter

Article number: 771166

Adapter for connecting HDMI-A with HDMI-C (mini-HDMI). The gold-plated contacts ensure a perfect connection. The adapter supports HDMI High Speed with Ethernet standard, is backwards compatible and thus ideally suited for 480i, 480p, 720p, 1080i, 1080p, 1440p and 2160p image formats.

• With gold-plated contacts

Compact adapter from HDMI mini to HDMI