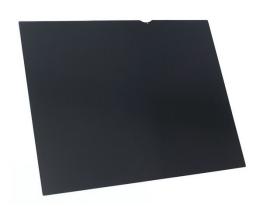

## Privacy Filter 39.6 cm / 15.6"

Article number: 4061492

**Protect important data and documents from unauthorised, prying eyes.** This privacy screen helps to protect sensitive data and personal information, and in this way enables relaxed work while on business trips as well as in public places. Micro-slats darken the picture smoothly, without stripes and make it impossible for others to see texts or pictures on the display from the side. In addition, the film protects the display from dirt, scratches or fingerprints. The supplied mounting tape makes the protective filter easy to attach and just as easy to remove again.

## **Specifications**

| Product type       | Privacy Filter                 |
|--------------------|--------------------------------|
| Application        | Notebook                       |
|                    | Monitor                        |
| Compatible devices | Universal                      |
| Display size       | 39.6 cm (15.6")                |
| Aspect ratio       | 16:9                           |
| Features           | View protection from two sides |
| Dimensions         | 344 x 194 mm                   |
| Weight             | 0.5 kg                         |
| Colour             | Transparent Black              |