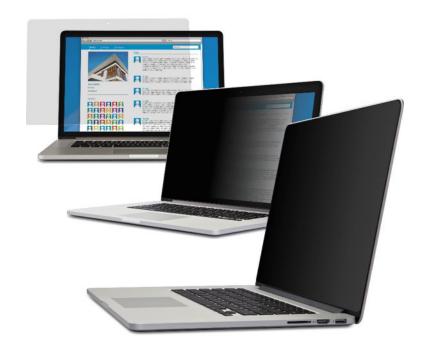

## Privacy Filter 39.6 cm / 15.6"

Article number: 4061492

**Protect important data and documents from unauthorised, prying eyes.** This privacy screen helps to protect sensitive data and personal information, and in this way enables relaxed work while on business trips as well as in public places. Micro-slats darken the picture smoothly, without stripes and make it impossible for others to see texts or pictures on the display from the side. In addition, the film protects the display from dirt, scratches or fingerprints. The supplied mounting tape makes the protective filter easy to attach and just as easy to remove again.

- Privacy protection from a viewing angle of 60° degrees
- 73% UV protection, reduces eye strain caused by LCD monitors
- Work undisturbed on confidential data
- Time savings through productively used travel time
- Attachment with plastic holders and adhesive dots
- · Removal without any residue
- Protects against fingerprints and dirt
- Durable thanks to scratch protection up to 3H hardness
- · Clear view and high colour fidelity at all times
- · Unchanged quality of the image resolution
- Also available in other sizes and formats