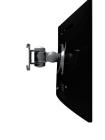

## 52.032 ViewMate Style Wall Mount 032

This short monitor arm is made of sturdy joints connected to a VESA mounting plate that holds monitors up to 15kg. Swivels left and right, tilts up and down and rotates 360 degrees. Ideally suitable as a centre monitor holder in a triple or quad parabolic monitor setup.

- Multi-pivot arm
- Mounts a single monitor to a wall
- Comes with tapered wall mounting plate for easy installation
- · Comes with all necessary fasteners
- Max. weight capacity of 15kg/monitor (up to 24"/24"W)
- Rotate 360°, tilt +90°/-90°, swivel +90°/-90°
- Compatible with VESA patterns 75x75/100x100mm MIS-D
- 131mm clearance between monitor and wall