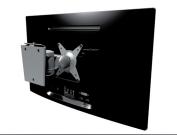

## 52.032 ViewMate Style Wall Mount 032

This short monitor arm is made of sturdy joints connected to a VESA mounting plate that holds monitors up to 15kg. Swivels left and right, tilts up and down and rotates 360 degrees. Ideally suitable as a centre monitor holder in a triple or quad parabolic monitor setup.

- Multi-pivot arm
- Mounts a single monitor to a wall
- Comes with tapered wall mounting plate for easy installation
- · Comes with all necessary fasteners
- Max. weight capacity of 15kg/monitor (up to 24"/24"W)
- Rotate 360°, tilt +90°/-90°, swivel +90°/-90°
- Compatible with VESA patterns 75x75/100x100mm MIS-D
- 131mm clearance between monitor and wall