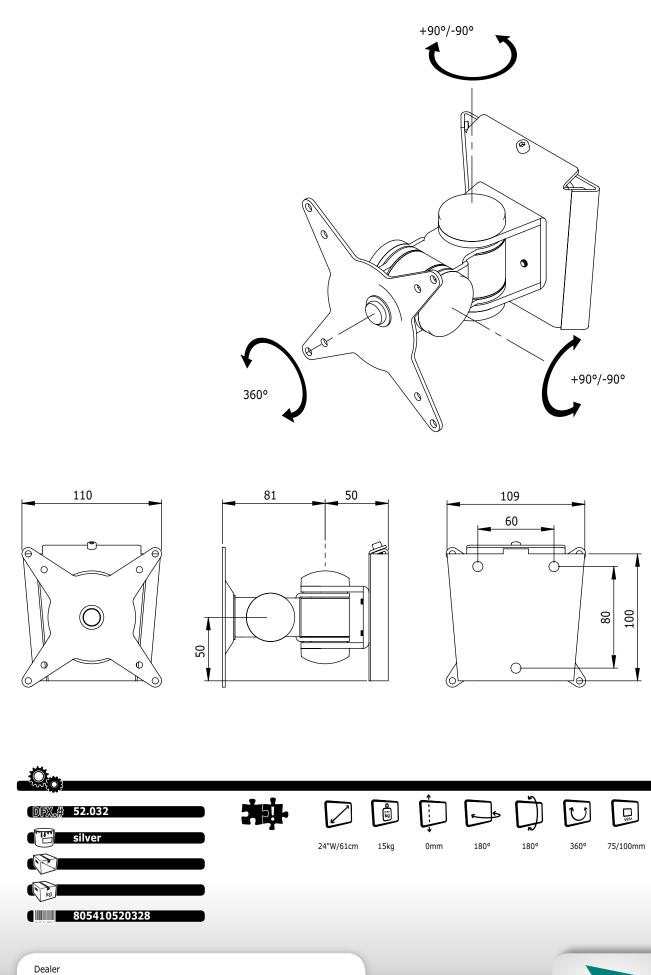

## 52.032 ViewMate Style Wall Mount 032

This short monitor arm is made of sturdy joints connected to a VESA mounting plate that holds monitors up to 15kg. Swivels left and right, tilts up and down and rotates 360 degrees. Ideally suitable as a centre monitor holder in a triple or quad parabolic monitor setup.

- Multi-pivot arm
- Mounts a single monitor to a wall
- Comes with tapered wall mounting plate for easy installation
- · Comes with all necessary fasteners
- Max. weight capacity of 15kg/monitor (up to 24"/24"W)
- Rotate 360°, tilt +90°/-90°, swivel +90°/-90°
- Compatible with VESA patterns 75x75/100x100mm MIS-D
- 131mm clearance between monitor and wall