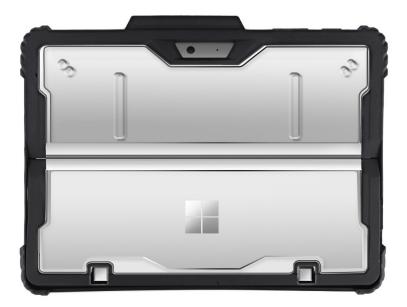

## Surface Go 2/3 Rugged Case

Article number: 4540536

- Custom-fit rugged cover for Microsoft Surface Go2 and Go3
- Integrated fully-covering PC and TPU case with enforced corners for enhanced drop protection in adherence with MIL-STD-810G
- Supports and protects the tablet's stand function
- Supporting loop on rear
- Holder for stylus
- Clear back
- All ports are easily accessible
- Integrated operating buttons
- Designed for use with the Microsoft Type cover