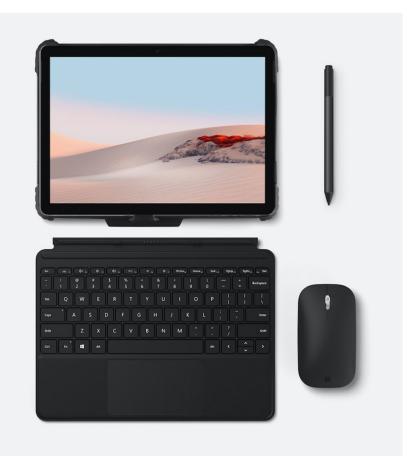

## Surface Go 2/3 Rugged Case

Article number: 4540536

- Custom-fit rugged cover for Microsoft Surface Go2 and Go3
- Integrated fully-covering PC and TPU case with enforced corners for enhanced drop protection in adherence with MIL-STD-810G
- Supports and protects the tablet's stand function
- Supporting loop on rear
- Holder for stylus
- Clear back
- All ports are easily accessible
- Integrated operating buttons
- Designed for use with the Microsoft Type cover