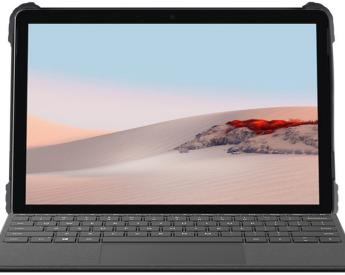

## Surface Go 2/3 Rugged Case

Article number: 4540536

- Custom-fit rugged cover for Microsoft Surface Go2 and Go3
- Integrated fully-covering PC and TPU case with enforced corners for enhanced drop protection in adherence with MIL-STD-810G
- Supports and protects the tablet's stand function
- Supporting loop on rear
- Holder for stylus
- Clear back
- All ports are easily accessible
- Integrated operating buttons
- Designed for use with the Microsoft Type cover