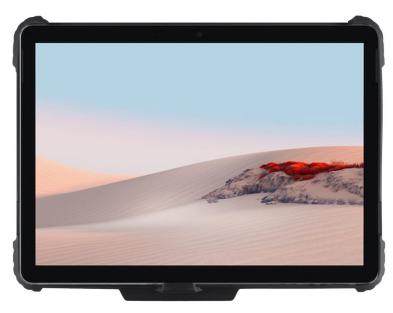

## Surface Go 2/3 Rugged Case

Article number: 4540536

- Custom-fit rugged cover for Microsoft Surface Go2 and Go3
- Integrated fully-covering PC and TPU case with enforced corners for enhanced drop protection in adherence with MIL-STD-810G
- Supports and protects the tablet's stand function
- Supporting loop on rear
- Holder for stylus
- Clear back
- All ports are easily accessible
- Integrated operating buttons
- Designed for use with the Microsoft Type cover