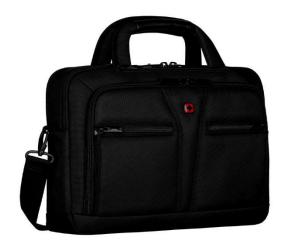

## BC Pro 11.6" - 13.3" 11.6" - 13.3" Laptop Briefcase with Tablet Pocket

**Product Description** 11.6" - 13.3" Laptop Briefcase

with Tablet Pocket 39w x 27h x 11d cm

15.4"w x 10.6"h x 4.3"d

Product Weight 0.76 kg / 1.68 lbs
Product Volume 10 I / 610 cu in
Material 100% polyester
Carton Quantity 3 pieces

Carton Quantity 3 piec Min. Order Quantity 1002

The BC collection fuses modern design with premium functionality. Sleek, understated and perfectly formed, it's a classic range for busy professionals who need to know their everyday essentials are secure, accessible and easy to find. Sophisticated and contemporary, the BC Pro is a laptop messenger bag that really delivers. The adjustable laptop compartment protects devices from 11.6"-13.3" and the SmartOrg organization panel offers easy access and optimum arrangement for your everyday essentials.