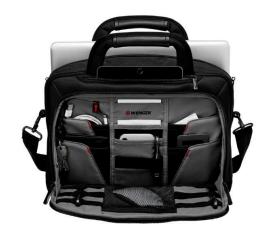

## **Key Benefits**

- SmartGuard laptop compartment, adjustable from 11.6" 13.3"
- SmartOrg ultimate organizer with large zip opening keeps power cords, chargers and business cards neat and accessible
- Quick Access tablet pocket
- Pass-Thru Trolley sleeve slides over the handle of wheeled luggage for easy travel with multiple bags
- Detachable shoulder strap for maximum comfort
- Comfort handle for easy carrying
- RFID protection pocket
- Two zippered front pockets