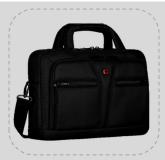

## BC Pro 11.6" - 13.3" 11.6" - 13.3" Laptop Briefcase with Tablet Pocket

**Product Description** 11.6" - 13.3" Laptop Briefcase

with Tablet Pocket 39w x 27h x 11d cm

15.4"w x 10.6"h x 4.3"d

Product Weight 0.76 kg / 1.68 lbs
Product Volume 10 I / 610 cu in
Material 100% polyester
Carton Quantity 3 pieces

Carton Quantity 3 piec Min. Order Quantity 1002

The BC collection fuses modern design with premium functionality. Sleek, understated and perfectly formed, it's a classic range for busy professionals who need to know their everyday essentials are secure, accessible and easy to find. Sophisticated and contemporary, the BC Pro is a laptop messenger bag that really delivers. The adjustable laptop compartment protects devices from 11.6"-13.3" and the SmartOrg organization panel offers easy access and optimum arrangement for your everyday essentials.

## **Key Benefits**

- SmartGuard laptop compartment, adjustable from 11.6" 13.3"
- SmartOrg ultimate organizer with large zip opening keeps power cords, chargers and business cards neat and accessible
- Quick Access tablet pocket
- Pass-Thru Trolley sleeve slides over the handle of wheeled luggage for easy travel with multiple bags
- Detachable shoulder strap for maximum comfort
- Comfort handle for easy carrying
- RFID protection pocket
- Two zippered front pockets