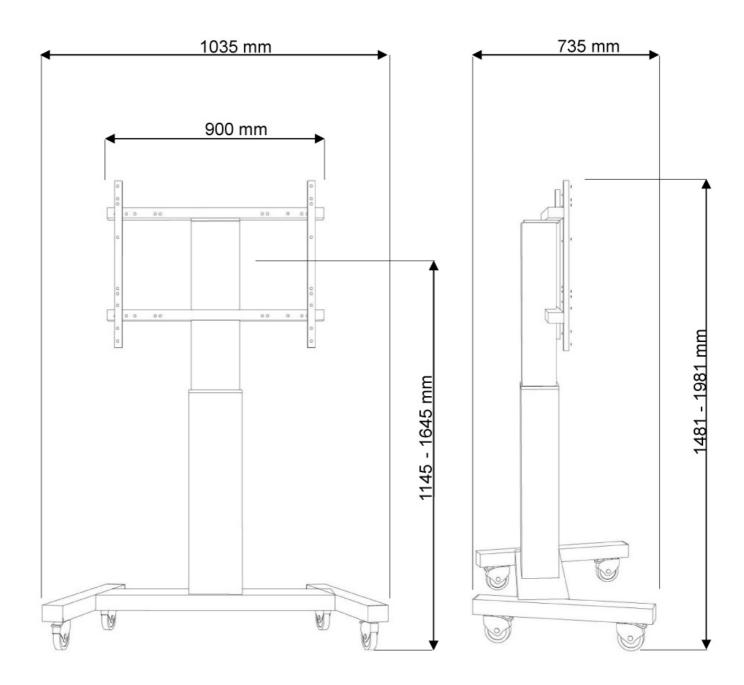

## **SPECIFICATIONS**

Cable management Color Black Depth 73.5 cm Height 120 - 170 cm Height adjustment Motorised Max. screen size 100 130 Max. weight Min. screen size 42 Min. weight 0 Screens Mobile Type **VESA** maximum 800x600 mm **VESA** minimum 200x200 mm Warranty 5 year Width 103.5 cm **EAN** code 8717371446130

The PLASMA-M2250BLACK is suited for screens between 42"-100" and has a load capacity of 130 kg. The trolley is suitable for screens with a VESA hole pattern of 200x200 to 800x600 mm. Cables can be guided at the back of the mount.

Easily roll this cart over doorways and thresholds with to the high quality wheels. The mobile electric floor lift is automatically height adjustable over a height of 50 cm with a remote control. From the floor to the center the distance of the screen is variable from 120 cm to 170 cm.