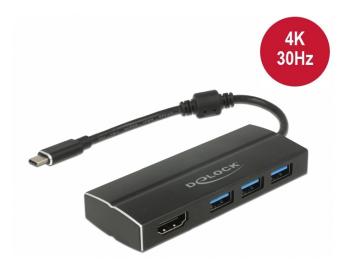

# Delock USB 3.1 Gen 1 Adapter USB Type-C<sup>™</sup> to 3 x USB 3.0 Type-A Hub + 1 x HDMI (DP Alt Mode) 4K 30 Hz

### Description

This adapter by Delock is suitable for the connection to a computer with USB-CTM interface and DisplayPort alternate mode support. It extends the system by three USB 3.0 Type-A interfaces as well as one HDMI interface.

#### Specification

- Connectors:
- 1 x SuperSpeed USB (USB 3.1 Gen 1) USB Type-C<sup>TM</sup> male > 3 x SuperSpeed USB (USB 3.1 Gen 1) Type-A female
- 1 x HDMI-A 19 pin female
- Chipset: VL100, VL813, PS176
- DisplayPort 1.2, High Speed HDMI with Ethernet (HEC) and SuperSpeed USB specification
- HDMI specification:
- Resolution up to 3840 x 2160 @ 30 Hz (depending on the system and the connected hardware)
- Transfer of audio and video signals
- Supports 3D displays
- Supports HDCP 1.4 and 2.2
- USB bus powered
- Plug & Play
- 1 x ferrite core
- Metal housing
- · Cable length without connectors: ca. 15 cm
- Colour: black