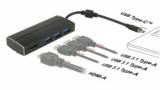

#### Specification

- Connectors:
- 1 x SuperSpeed USB (USB 3.1 Gen 1) USB Type-C<sup>TM</sup> male > 3 x SuperSpeed USB (USB 3.1 Gen 1) Type-A female
- 1 x HDMI-A 19 pin female
- Chipset: VL100, VL813, PS176
- DisplayPort 1.2, High Speed HDMI with Ethernet (HEC) and SuperSpeed USB specification
- HDMI specification:
- Resolution up to 3840 x 2160 @ 30 Hz (depending on the system and the connected hardware)
- Transfer of audio and video signals
- Supports 3D displays
- Supports HDCP 1.4 and 2.2
- USB bus powered
- Plug & Play
- 1 x ferrite core
- Metal housing
- · Cable length without connectors: ca. 15 cm
- Colour: black

## Images

| General                          |                                                     |
|----------------------------------|-----------------------------------------------------|
| Function:                        | Plug & Play                                         |
| Supported operating system:      | Chrome OS                                           |
|                                  | Linux Kernel 3.19 or above                          |
|                                  | Mac OS 10.12 or above                               |
|                                  | Windows 7 32-bit                                    |
|                                  | Windows 7 64-bit                                    |
|                                  | Windows 8.1 32-bit                                  |
|                                  |                                                     |
|                                  | Windows 8.1 64-bit                                  |
|                                  | Windows 10 32-bit                                   |
|                                  | Windows 10 64-bit                                   |
|                                  | Windows 10 Mobile                                   |
| Interface                        |                                                     |
| Output:                          | 3 x SuperSpeed USB (USB 3.1 Gen 1) Type-A female    |
|                                  | 1 x HDMI-A 19 pin female                            |
| Input:                           | 1 x SuperSpeed USB (USB 3.1 Gen 1) USB Type-C™ male |
| Technical characteristics        |                                                     |
| Data transfer rate:              | 5 Gbps                                              |
| Physical characteristics         |                                                     |
| Material:                        | Aluminium                                           |
| Colour:                          | black                                               |
| Cable length without connectors: | 15 cm                                               |