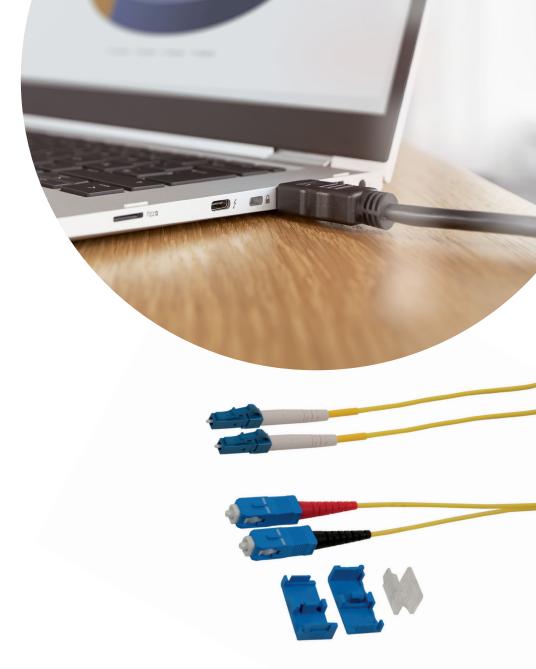

## FO Duplex Patch Cable LC-SC 9/125µ

Article number: see below

Our LWL patch cables are subject to stringent quality control and thoroughly 100% tested, plus they're covered by a 5-year warranty. They are available in different lenths and simplify the installation.

- duplex, OS2, 125 μm
- Fibre performance with LC plug
- Max. cable attenuation 0.5 dB
- LC next-generation connection technology
- Ø cable: 3 mm
- Ø glass sheath: 125 µm
- Ø core: 9 µm

## **Specifications**

| Product type   | Patch cable LWL       |
|----------------|-----------------------|
| Connections    | LC, SC                |
| Fiber diameter | 9/125 mm (Singlemode) |
| Fiber type     | OS2                   |
| LED            | No                    |
| Colour         | Yellow                |