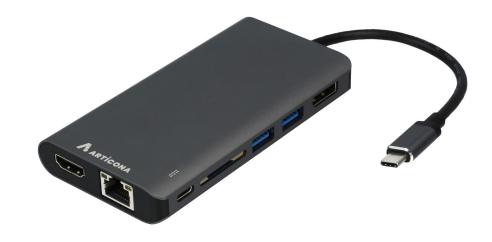

## Adapter USB Typ C - HDMI/DP/RJ45/USB/SD

Article number: 4391807

The new Articona adapter with DisplayPort and HDMI for versatile port expansion of notebooks, Ultrabooks, smartphones and tablets. Thanks to MST technology, the adapter enables the use of two video connections via a single USB-C port. What's more, you can connect network, USB and the power supply all in one go. The adapter also comes with an SD card reader.

- Multifunction adapter with dual display function
- Adapts USB-C 3.0 to HDMI, DisplayPort, Gigabit Ethernet (RJ45), 2 x USB-A 3.0, 1 x USB-C 3.0, SD card slot
- Supports resolutions of up to 3840 x 2160 pixel at 30 Hz (single display HDMI or DisplayPort) or 1920 x 1080 at 60 Hz (for simultaneous use of HDMI and DisplayPort)
- With Power Delivery 3.0 up to max. 85 W for simultaneous notebook charging
- Supports extended desktop mode for two monitors
- 15 cm integrated cable
- Robust aluminium housing