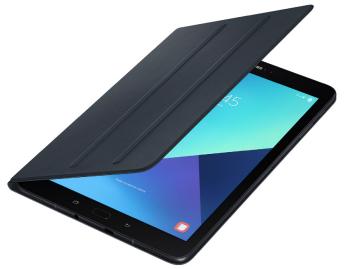

## **Galaxy Tab S3 Case**

Article number: 4243014

- Stand can positioned at various angles
- Access to all controls and connections
- Sleep function
- Specifically designed for Samsung Galaxy Tab S3
- Magnetic closure

## **Specifications**

| Product type       | Sleeve                |
|--------------------|-----------------------|
| Application        | Tablet                |
| Compatible devices | Samsung Galaxy Tab S3 |
| Display size       | 9.7"                  |
| Special function   | Stand function        |
| Material           | Plastic               |
| Colour             | Black                 |
| Weight             | 0.21 kg               |