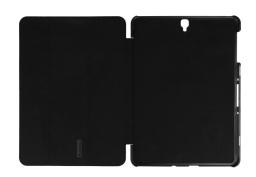

## **Galaxy Tab S3 Case**

Article number: 4243014

- Stand can positioned at various angles
- Access to all controls and connections
- Sleep function
- Specifically designed for Samsung Galaxy Tab S3
- Magnetic closure

## **Specifications**

| Product type       | Sleeve                |
|--------------------|-----------------------|
| Application        | Tablet                |
| Compatible devices | Samsung Galaxy Tab S3 |
| Display size       | 9.7"                  |
| Special function   | Stand function        |
| Material           | Plastic               |
| Colour             | Black                 |
| Weight             | 0.21 kg               |