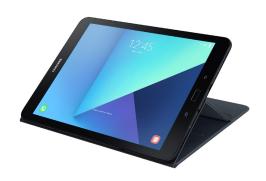

## **Galaxy Tab S3 Case**

Article number: 4243014

- Stand can positioned at various angles
- Access to all controls and connections
- Sleep function
- Specifically designed for Samsung Galaxy Tab S3
- Magnetic closure

## **Specifications**

| Product type       | Sleeve                |
|--------------------|-----------------------|
| Application        | Tablet                |
| Compatible devices | Samsung Galaxy Tab S3 |
| Display size       | 9.7"                  |
| Special function   | Stand function        |
| Material           | Plastic               |
| Colour             | Black                 |
| Weight             | 0.21 kg               |