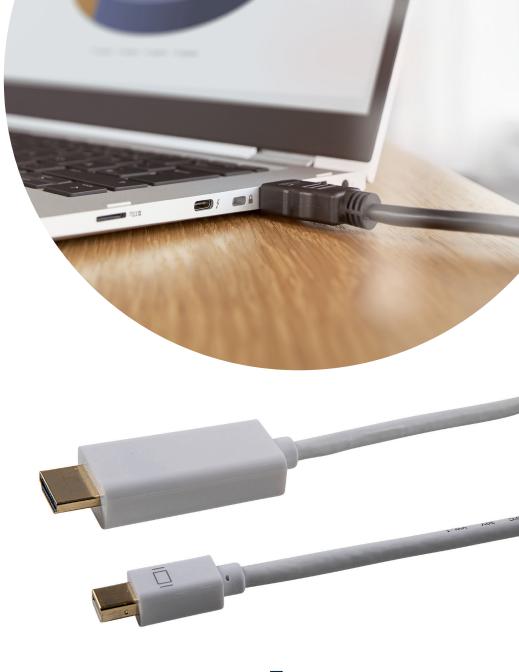

## Mini DisplayPort to HDMI Cable

Article number: see below

DisplayPort is the new standard for digital display interfaces. It transfers both audio and video and was developed by VESA. The mini DisplayPort to HDMI cable connects, for example, an Apple Mac to an HDMI-enabled monitor.

- Gold-plated contacts
- Supports resolutions up to 1920 x 1080 at 60 Hz
- Triple shielded (2x aluminium foil, 1x braid)
- For video and audio
- DisplayPort version 1.2