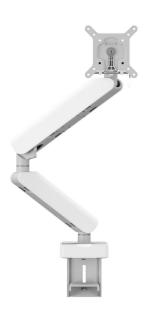

## MOMO 4138 Monitor Arm Motion Plus (white)

## **Key Benefits**

- Height Adjustable
- Suitable for one, two or a whole series of monitors
- Easy to assemble without tools
- Flexible modular system
- TÜV certified / 10-year guarantee

The ergonomic monitor arm for every workplace The MOMO 4138 is a dynamic monitor arm specially designed for monitors that are regularly adjusted in height, such as at flexible work stations. The monitor arm can bear screens up to 43 inches weighing up to 10 kg.