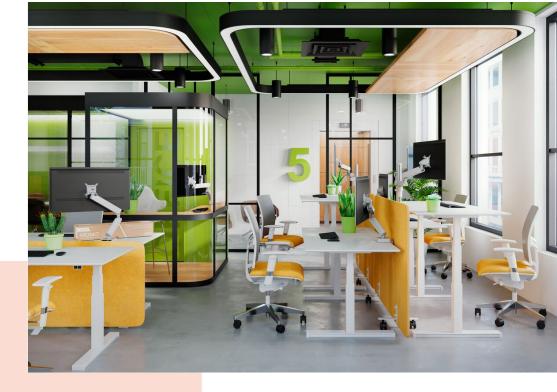

## **Key Benefits**

- Height Adjustable
- Suitable for one, two or a whole series of monitors
- Easy to assemble without tools
- Flexible modular system
- TÜV certified / 10-year guarantee

The ergonomic monitor arm for every workplace The MOMO 4138 is a dynamic monitor arm specially designed for monitors that are regularly adjusted in height, such as at flexible work stations. The monitor arm can bear screens up to 43 inches weighing up to 10 kg.