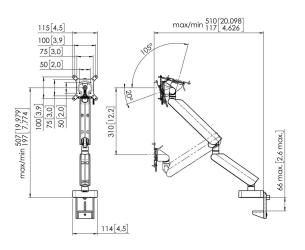

Min. screen size (inch)

Max. screen size (inch)

Max. height of interface (mm)

Max. width of interface (mm)

Adjustable depth

Adjustable height

Max. screen size (inch)

Min. weight load (kg)

Number of pivot points
Universal or fixed hole pattern

. . .

Awards

Height adjustment

Max. center display

Mounting Possibilities

Max. thickness desk

VVIIIIO

10

43

115

115

True

True

40

43

1

3

Fixed

iF Product Design Award 2023 Red Dot

Product Design Award 2023

Mechanical spring

507

On and through desk