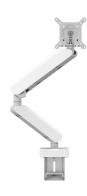

## MOMO 4138 Monitor Arm Motion Plus (white)

## **Key Benefits**

- Height Adjustable
- Suitable for one, two or a whole series of monitors
- Easy to assemble without tools
- Flexible modular system
- TÜV certified / 10-year guarantee

The ergonomic monitor arm for every workplace The MOMO 4138 is a dynamic monitor arm specially designed for monitors that are regularly adjusted in height, such as at flexible work stations. The monitor arm can bear screens up to 43 inches weighing up to 10 kg.