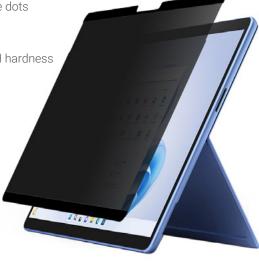

## **ARTICONA Surface Pro 9/8 Privacy Filter**

Article number: 4682998

**Protect important data and documents from unauthorised, prying eyes.** This privacy screen helps to protect sensitive data and personal information, and in this way enables relaxed work while on business trips as well as in public places. Micro-slats darken the picture smoothly, without stripes and make it impossible for others to see texts or pictures on the display from the side. In addition, the film protects the display from dirt, scratches or fingerprints. The supplied mounting tape makes the protective filter easy to attach and just as easy to remove again.

- Privacy protection from a viewing angle of 60° degrees
- 73% UV protection, reduces eye strain caused by LCD monitors
- Work undisturbed on confidential data
- Time savings through productively used travel time
- Attachment with plastic holders and adhesive dots
- Removal without any residue
- Protects against fingerprints and dirt
- Durable thanks to scratch protection up to 3H hardness
- $\boldsymbol{\cdot}$  Clear view and high colour fidelity at all times
- Unchanged quality of the image resolution
- Also available in other sizes and formats