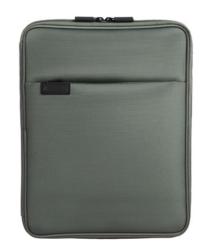

## 33.8cm/13.3" Document Sleeve

Article number: 4659839

The ARTICONA Document Sleeves protect your notebook/tablet and hold together everything you need in your everyday work. Perfect as a meeting folder, for your documents, pen, notebook, pad, adapters, and business cards.

- For notebooks and tablets up to 13.3".
- Stable, padded, and durable sleeve to safely stow away your notebook or tablet.
- Water-repellent outer material.
- Main compartment with double zip.
- · Zippered front pocket for accessories.
- Interior with organiser system: pen holder, document compartment, notebook/tablet compartment, 2 mesh pockets.
- Therefore: perfect as a meeting folder!