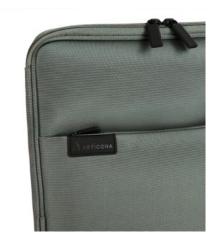

## 33.8cm/13.3" Document Sleeve

Article number: 4659839

The ARTICONA Document Sleeves protect your notebook/tablet and hold together everything you need in your everyday work. Perfect as a meeting folder, for your documents, pen, notebook, pad, adapters, and business cards.

- For notebooks and tablets up to 13.3".
- Stable, padded, and durable sleeve to safely stow away your notebook or tablet.
- Water-repellent outer material.
- Main compartment with double zip.
- · Zippered front pocket for accessories.
- Interior with organiser system: pen holder, document compartment, notebook/tablet compartment, 2 mesh pockets.
- Therefore: perfect as a meeting folder!