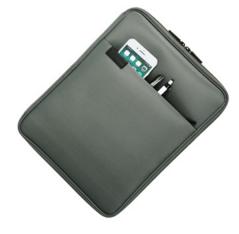

- For notebooks and tablets up to 13.3".
- Stable, padded, and durable sleeve to safely stow away your notebook or tablet.
- Water-repellent outer material.
- Main compartment with double zip.
- · Zippered front pocket for accessories.
- Interior with organiser system: pen holder, document compartment, notebook/tablet compartment, 2 mesh pockets.
- Therefore: perfect as a meeting folder!