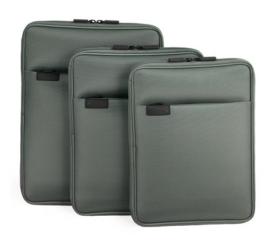

Available in 3 sizes and 3 colours each.

These ARTICONA sleeves support the circular economy system by being largely made from reused, recycled PET. The main material consists of 100% recycled material, more precisely R-PET polyester made from recycled PET bottles or recycled fibres from used clothing.