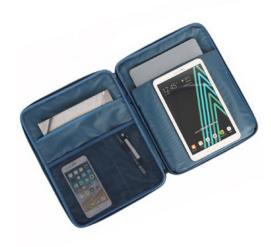

- For notebooks and tablets up to 13.3".
- Stable, padded, and durable sleeve to safely stow away your notebook or tablet.
- Water-repellent outer material.
- Main compartment with double zip.
- · Zippered front pocket for accessories.
- Interior with organiser system: pen holder, document compartment, notebook/tablet compartment, 2 mesh pockets.
- Therefore: perfect as a meeting folder!

## **Specifications**

| Product type           | Sleeve<br>Protective case                                                                                                                         |
|------------------------|---------------------------------------------------------------------------------------------------------------------------------------------------|
| Application            | Notebook<br>Tablet                                                                                                                                |
| Compatible devices     | Universal                                                                                                                                         |
| Display size           | 13.3"                                                                                                                                             |
| Material               | R-PET Polyester (Outside) RPET 210D (Inside)                                                                                                      |
| Dimensions (W × H × D) | 27 × 36.5 × 2.5 cm                                                                                                                                |
| Special features       | Main compartment with double zip closure Accessory compartment with zipper Document compartment 2 mesh pockets inside Notebook/tablet compartment |
| Colour                 | Dark grey                                                                                                                                         |