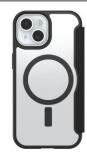

#### PRODUCT MESSAGING /

Slim profile and resilient, React Series Folio protects your phone from drops and scrapes and simplifies your life. The folio cover with a magnetic closure protects your screen and helps to protect your privacy by blocking the view of wandering eyes. Its interior card slot holds essentials like ID, cards or even some cash. Its solid, one-piece chassis is precision-fit and its soft-touch edges provide a sure grip. Built-in magnets let you snap to MagSafe accessories, opening new ways to use your phone. Plus, the case installs fast, and it slides in and out of pockets seamlessly. Wrap your phone in the trusted protection of React Series Folio for MagSafe.

#### **FEATURES**

- Drop+ | drop tested to meet military standard (MIL-STD-810G 516.6)
- Folio covers touchscreen for added protection
- Magnetic folio closure
- Card holder secures cash or cards
- Hard case with soft grip edges
- Slim profile slips easily in and out of pockets
- Built-in magnets snap firmly to MagSafe chargers and accessories
- Wireless charging compatible
- Works with OtterBox screen protectors
- Hassle-free customer service