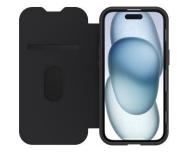

#### PRODUCT MESSAGING /

Slim profile and resilient, React Series Folio protects your phone from drops and scrapes and simplifies your life. The folio cover with a magnetic closure protects your screen and helps to protect your privacy by blocking the view of wandering eyes. Its interior card slot holds essentials like ID, cards or even some cash. Its solid, one-piece chassis is precision-fit and its soft-touch edges provide a sure grip. Built-in magnets let you snap to MagSafe accessories, opening new ways to use your phone. Plus, the case installs fast, and it slides in and out of pockets seamlessly. Wrap your phone in the trusted protection of React Series Folio for MagSafe.

#### **FEATURES**

- Drop+ | drop tested to meet military standard (MIL-STD-810G 516.6)
- Folio covers touchscreen for added protection
- Magnetic folio closure
- Card holder secures cash or cards
- Hard case with soft grip edges
- Slim profile slips easily in and out of pockets
- Built-in magnets snap firmly to MagSafe chargers and accessories
- Wireless charging compatible
- Works with OtterBox screen protectors
- Hassle-free customer service