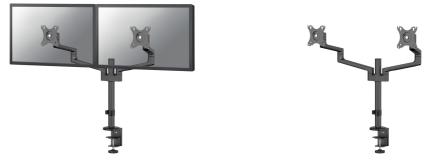

#### Neomounts by Newstar DS60-425BL2 full motion monitor arm desk mount for 17-27" screens - Black

The Neomounts by Newstar DS60-425BL2 is a full motion desk mount for two screens up to 27" with a maximum weight capacity of 8 kg per screen. The versatile tilt (120°), rotate (360°) and swivel (180°) technology allows you to adjust the mount to the optimal viewing angle for your screens. Additionally, the mount has manual height and depth adjustment to create the perfect working position.