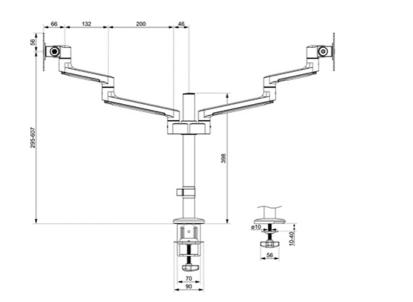

#### GENERAL

| Min. screen size* | 17 inch           |
|-------------------|-------------------|
| Max. screen size* | 27 inch           |
| Max. weight       | 8 kg (per screen) |
| Screens           | 2                 |
| VESA minimum      | 75x75 mm          |
| VESA maximum      | 100x100 mm        |
| Desk mount        | Grommet           |
|                   | Clamp             |
| Distance to wall  | 12,8-46 cm        |
|                   |                   |

#### FUNCTIONALITY

| Height adjustment | 29,5-60,7 cm |
|-------------------|--------------|
| Width adjustment  | 33,2 cm      |
| Depth adjustment  | 6,6-39,8 cm  |
| Tilt (degrees)    | +90°, -30°   |
| Swivel (degrees)  | +90°, -90°   |
| Rotate (degrees)  | 360°         |
| Height            | 76,3 cm      |
| Width             | 88,8 cm      |
| Depth             | 46 cm        |
| Lockable          | Not lockable |
| INFORMATION       |              |
| Color             | Black        |