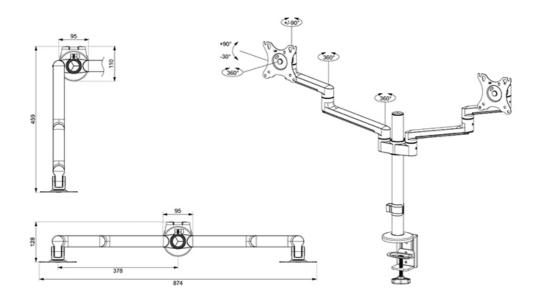

#### GENERAL

| Min. screen size* | 17 inch           |
|-------------------|-------------------|
| Max. screen size* | 27 inch           |
| Max. weight       | 8 kg (per screen) |
| Screens           | 2                 |
| VESA minimum      | 75x75 mm          |
| VESA maximum      | 100x100 mm        |
| Desk mount        | Grommet           |
|                   | Clamp             |
| Distance to wall  | 12,8-46 cm        |
|                   |                   |

#### FUNCTIONALITY

| Height adjustment | 29,5-60,7 cm |
|-------------------|--------------|
| Width adjustment  | 33,2 cm      |
| Depth adjustment  | 6,6-39,8 cm  |
| Tilt (degrees)    | +90°, -30°   |
| Swivel (degrees)  | +90°, -90°   |
| Rotate (degrees)  | 360°         |
| Height            | 76,3 cm      |
| Width             | 88,8 cm      |
| Depth             | 46 cm        |
| Lockable          | Not lockable |
| INFORMATION       |              |
| Color             | Black        |