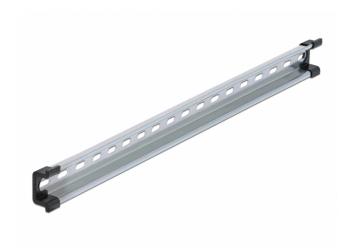

# Delock DIN Rail 35 x 15 mm (50 cm) Steel

## Description

This DIN rail by Delock can be used to mounting different electronic devices and components.

### Multifunctional application

The DIN rail can be mounted in a control cabinet and is used as a mounting system, e.g. for power supplies, screw terminals and interface modules.

#### Simple mounting option

To allow easy installation, the DIN rail is provided with slot holes

## Package content

- 1 x DIN rail
- 2 x end cover