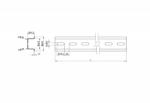

#### Simple mounting option

To allow easy installation, the DIN rail is provided with slot holes

### **Specification**

- Mounting hole: 15.0 x 6.2 mm
- · Material: steel
- Dimensions (LxWxH): ca. 500 x 35 x 15 mm