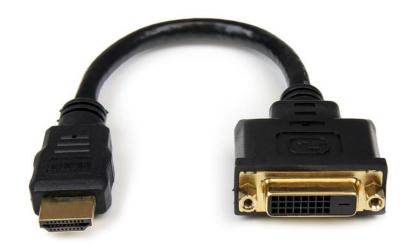

# 8in HDMI to DVI-D Video Cable Adapter - HDMI Male to DVI Female

Product ID: HDDVIMF8IN

The HDDVIMF8IN HDMI® to DVI Cable Adapter features one HDMI male connector and one DVI-D female connector, which enables a bi-directional connection between HDMI-capable devices and DVI-D capable devices to overcome compatibility issues.

#### **Features**

- 1x HDMI® male connector, 1x DVI-D female connector
- Offers 8" in cable length
- Aluminum-Mylar Foil with Braided Shielding

### **Data Sheet**

|                             | Warranty                    | Lifetime                                         |
|-----------------------------|-----------------------------|--------------------------------------------------|
| Hardware                    | Active or Passive Adapter   | Passive                                          |
|                             | Cable Jacket Type           | PVC - Polyvinyl Chloride                         |
|                             | Cable Shield Type           | Aluminum-Mylar Foil with Braid                   |
|                             | Connector Plating           | Gold                                             |
| Performance                 | Maximum Digital Resolutions | 1920x1200                                        |
| Connector(s)                | Connector A                 | 1 - HDMI (19 pin) Male                           |
|                             | Connector B                 | 1 - DVI-D (25 pin) Female                        |
| Physical<br>Characteristics | Cable Length                | 8 in [203.2 mm]                                  |
|                             | Color                       | Black                                            |
|                             | Product Length              | 8 in [203.2 mm]                                  |
|                             | Product Weight              | 1.8 oz [52 g]                                    |
|                             | Wire Gauge                  | 28 AWG                                           |
| Packaging<br>Information    | Package Quantity            | 1                                                |
|                             | Shipping (Package) Weight   | 0.1 lb [0.1 kg]                                  |
| What's in the Box           | Included in Package         | 1 - 8in HDMI® to DVI-D Video Cable Adapter - M/F |