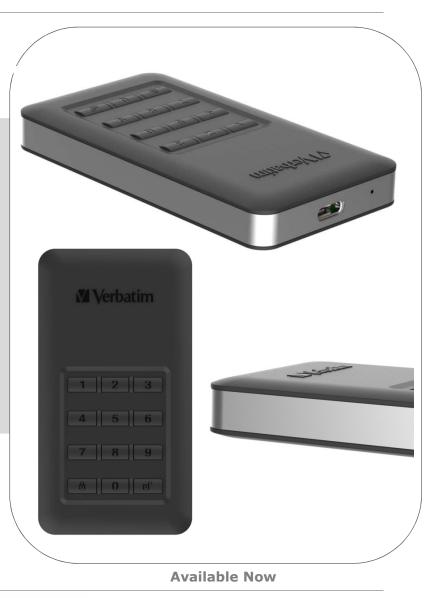

## Store 'n' Go Secure Portable SSD with Keypad Access

## **Description:**

- Portable SSD with AES 256-bit hardware encryption seamlessly encrypts all data on the drive in real-time
- Mandatory 100% drive encryption
- Erases data after multiple failed entry attempts
- USB 3.1 GEN 1 (also compatible with USB 2.0)
- USB-C or USB-A connection
- Built-in keypad for password input (passcode up to 12 numbers)
- LED power / encryption status indicators
- Can be used with TVs (feature not possible with software encryption)
- Does not store any password in the computer or the system's volatile memory, therfore more secure than software encryption