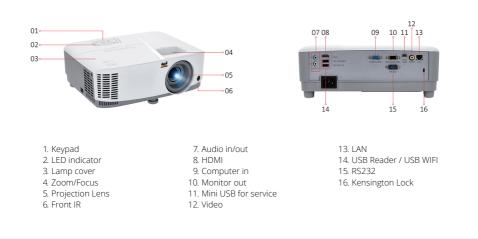

## Visit Us – www.viewsonic.com

| SPECIFICATION                       |                                                         | OTHERS                                   |                                                                                                                                                                                                                                 |
|-------------------------------------|---------------------------------------------------------|------------------------------------------|---------------------------------------------------------------------------------------------------------------------------------------------------------------------------------------------------------------------------------|
| Projection system:                  | 0.65" WXGA                                              |                                          | 100-240V+/- 10%,                                                                                                                                                                                                                |
| Native Resolution:                  | 1280x800                                                | Power Supply Voltage:                    | 50/60Hz AC                                                                                                                                                                                                                      |
| DC type:                            | DC3                                                     | Power Consumption:                       | Normal: 270W<br>Standby: <0.5W                                                                                                                                                                                                  |
| Brightness:                         | 3600lm                                                  | Operating Temperature:                   | 0~40℃                                                                                                                                                                                                                           |
| Contrast Ratio with SuperEco mode:  | 22000:1                                                 | Carton:                                  | Brown                                                                                                                                                                                                                           |
| Display Color:                      | 1.07 Billion Colors                                     | Net Weight:                              | 2.3kg                                                                                                                                                                                                                           |
| Light Source:                       | Lamp                                                    | Dimensions (WxDxH)<br>w/adjustment foot: | 294x218x110mm                                                                                                                                                                                                                   |
| Light source life (Nor/SuperEco):   | 5000/15000                                              | Language:                                | English, French,<br>Spanish, Thai, Korean,<br>German, Italian,<br>Russian, Swedish,<br>Dutch, Polish, Czech,<br>T-Chinese, S-Chinese,<br>Japanese, Turkish,<br>Portuguese, Finnish,<br>Indonesian, India,<br>Arabic, Vietnamese |
| Lamp Watt:                          | 200W                                                    |                                          |                                                                                                                                                                                                                                 |
| Lens:                               | F=2.56-2.68, f=22-24.1<br>mm                            |                                          |                                                                                                                                                                                                                                 |
| Projection Offset:                  | 100%+/-5%                                               |                                          |                                                                                                                                                                                                                                 |
| Throw Ratio:                        | 1.55-1.70                                               |                                          |                                                                                                                                                                                                                                 |
| Image size:                         | 30" - 300"                                              | STANDARD ACCESSORY                       | Alabic, victualitese                                                                                                                                                                                                            |
| Throw Distance:                     | 1m-10.98m(100"<br>@3.34m)                               | Power Cord:                              | 1                                                                                                                                                                                                                               |
| Keystone:                           | H:+/-20°, V:+/-30°                                      | VGA cable:                               | 1                                                                                                                                                                                                                               |
| Optical Zoom:                       | 1.1x                                                    | Remote Control:                          | 1 (w/ laser pointer)                                                                                                                                                                                                            |
| Audible Noise (Eco):                | 27dB                                                    | QSG & CD:                                | QSG: 1 / CD: NA                                                                                                                                                                                                                 |
| Resolution Support:                 | VGA(640 x 480) to                                       | OPTIONAL ACCESSORY                       |                                                                                                                                                                                                                                 |
|                                     | FullHD(1920 x 1080)                                     | Lamp/Light Source:                       | RLC-109                                                                                                                                                                                                                         |
| HDTV Compatibility:                 | 480i, 480p, 576i, 576p,<br>720p, 1080i, 1080p           | Warranty Card:                           | Yes (CN Only)                                                                                                                                                                                                                   |
| Video Compatibility:                | NTSC, PAL, SECAM                                        | Air Filter:                              | RSPL                                                                                                                                                                                                                            |
| Horizontal Frequency:               | 15K~102KHz                                              | Carry Bag:                               | PJ-CASE-008                                                                                                                                                                                                                     |
| Vertical Scan Rate:                 | 23~120Hz                                                |                                          |                                                                                                                                                                                                                                 |
| INPUT                               |                                                         |                                          |                                                                                                                                                                                                                                 |
| Computer in (share with component): | 1                                                       |                                          |                                                                                                                                                                                                                                 |
| Composite:                          | 1                                                       |                                          |                                                                                                                                                                                                                                 |
| Audio-in (3.5mm):                   | 1                                                       |                                          |                                                                                                                                                                                                                                 |
| HDMI (HDCP):                        | 1 (Back)<br>(HDMI 1.4/ HDCP 1.4)                        |                                          |                                                                                                                                                                                                                                 |
| OUTPUT                              |                                                         |                                          |                                                                                                                                                                                                                                 |
| Monitor out:                        | 1                                                       |                                          |                                                                                                                                                                                                                                 |
| Audio out (3.5mm):                  | 1                                                       |                                          |                                                                                                                                                                                                                                 |
| Speaker:                            | 10W                                                     |                                          |                                                                                                                                                                                                                                 |
| USB type A (Power):                 | 2 (1 x reader 5V/0.5A<br>& 1 x optional wifi<br>dongle) |                                          |                                                                                                                                                                                                                                 |
| CONTROL                             |                                                         |                                          |                                                                                                                                                                                                                                 |
| RS232:                              | 1                                                       |                                          |                                                                                                                                                                                                                                 |
| RJ45:                               | 1                                                       |                                          |                                                                                                                                                                                                                                 |
| LICE type mini B (Cervisee)         | 1                                                       |                                          |                                                                                                                                                                                                                                 |