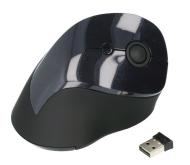

## **Wireless Vertical Mouse**

Article number: 4441505

- Wireless mouse
- USB-A/USB-C dongle or Bluetooth connection
- Sleep mode
- Soft touch
- · Adaptable to 1000-1600-2400 dpi

## **Specifications**

| Product type           | Mouse         |
|------------------------|---------------|
| Application            | Mobile        |
| Connection type        | Wireless      |
| No. of keys            | 6             |
| Rechargeable           | No            |
| Colour                 | Black         |
| Use                    | Right-handed  |
| Connectors             | 1 x USB Typ A |
|                        | 1 x USB Typ C |
| Wireless technology    | Bluetooth     |
|                        | 2.4 GHz       |
| Resolution (max.)      | 2400 dpi      |
| Special features       | Ergonomic     |
| Dimensions (W x H x D) | 40x70x105     |
| Weight                 | 0.08 kg       |