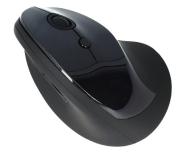

## **Wireless Vertical Mouse**

Article number: 4441505

- Wireless mouse
- USB-A/USB-C dongle or Bluetooth connection
- Sleep mode
- Soft touch
- · Adaptable to 1000-1600-2400 dpi

## **Specifications**

| Product type           | Mouse         |
|------------------------|---------------|
| Application            | Mobile        |
| Connection type        | Wireless      |
| No. of keys            | 6             |
| Rechargeable           | No            |
| Colour                 | Black         |
| Use                    | Right-handed  |
| Connectors             | 1 x USB Typ A |
|                        | 1 x USB Typ C |
| Wireless technology    | Bluetooth     |
|                        | 2.4 GHz       |
| Resolution (max.)      | 2400 dpi      |
| Special features       | Ergonomic     |
| Dimensions (W x H x D) | 40x70x105     |
| Weight                 | 0.08 kg       |