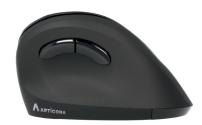

## **Wireless Vertical Mouse**

Article number: 4441505

- Wireless mouse
- USB-A/USB-C dongle or Bluetooth connection
- Sleep mode
- Soft touch
- · Adaptable to 1000-1600-2400 dpi

## **Specifications**

| Product type           | Mouse         |
|------------------------|---------------|
| Application            | Mobile        |
| Connection type        | Wireless      |
| No. of keys            | 6             |
| Rechargeable           | No            |
| Colour                 | Black         |
| Use                    | Right-handed  |
| Connectors             | 1 x USB Typ A |
|                        | 1 x USB Typ C |
| Wireless technology    | Bluetooth     |
|                        | 2.4 GHz       |
| Resolution (max.)      | 2400 dpi      |
| Special features       | Ergonomic     |
| Dimensions (W x H x D) | 40x70x105     |
| Weight                 | 0.08 kg       |