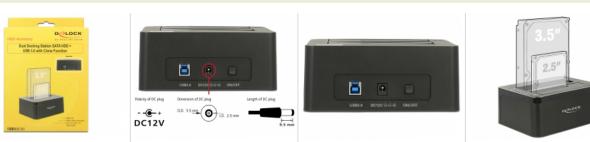

# Item No. 62661 Delock Dual Docking Station SATA HDD > USB 3.0 with Clone Function

## Description

This HDD Docking Station by Delock enables an external connection of two 2.5" or 3.5" SATA HDDs through the USB interface. This solution does not require an external enclosure since you can just plug the HDD directly into the docking station. Furthermore the clone function enables you to copy the content of one HDD to another without using a PC.

## Connector:

- 2 x SATA 6 Gb/s 22 pin receptacle
- 1 x USB 3.0 Type-B downstream port
- 1 x DC jack
- Function key:
- 1 x Clone button
- 1 x On / Off switch
- For 2.5" and 3.5" SATA HDDs
- Suitable for all SATA HDDs up to SATA 6 Gb/s
  Data transfer rate up to:

SuperSpeed 5 Gb/s, Hi-Speed 480 Mb/s, Full-Speed 12 Mb/s, Low-Speed 1.5 Mb/s

- · LED indicator for power, access and copy status
- Dimensions (LxWxH): ca. 149 x 114 x 61 mm
- Plug & Play

#### Power supply specification

- Input: AC 100 ~ 240 V / 50 ~ 60 Hz / 1.5 A
- Output: 12 V / 3 A
- · Ground outside, plus inside
- Dimensions: inside: ø ca. 2.5 mm outside: ø ca. 5.5 mm length: ca. 9.5 mm