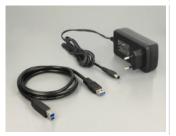

## Package content

- Dual Docking Station
- USB 3.0 cable
- External power supply 12 V / 3 A
- User manual