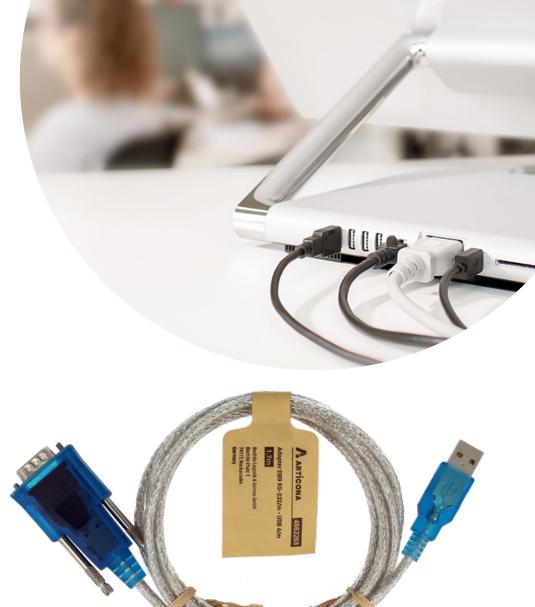

## Adapter DB9 RS-232/m - USB-A/m 1.7m

Article number: 4662268

No more I/O issues or insufficient ports! Simply connect serial (DB9) equipment to a USB port using this USB-serial adapter. Enhance all your serial modems, label printers, terminal adapters, cameras, UPS systems, printers and more with convenient USB connectivity.

Connects industrial appliances to modern computers and notebooks

- 1.7 m cable
- USB to RS-232 converter with DB9 connector
- Prolific PL- chipset PL-2303GT
- Plug-and-play installation

## **Specifications**

| Product type  | USB interface converter |
|---------------|-------------------------|
| Cable length  | 1,7 m                   |
| Colour        | Blue, Silver            |
| Adapts USB to | Serial                  |